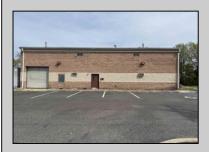

## **COMMENTS**

Spacious partial Two-Story Warehouse in Pleasantville – Approx. 5,000 Sq Ft Built in 1998, this well-maintained warehouse offers approximately 5,000 square feet of versatile space in a prime Pleasantville location. The first floor includes an office area that can easily be converted into a showroom, while the second floor features additional space ideal for two more offices. Highlights include: High ceilings with a 12\text{\text{'}} overhead door Large loading dock for easy shipping and receiving 208/220V, 600-amp electrical service – suitable for a wide range of industrial needs Conveniently located near major highways, Atlantic City, and Philadelphia This is a must-see property for businesses looking for functionality, flexibility, and a great location.

## **PROPERTY DETAILS**

Exterior ParkingGarage InteriorFeatures Basement
Brick 6 to 10 Spaces 220 Volt Electricity Slab
Restroom
Storage

Water Sewer
Public Public Sewer

Ask for Monica Raab Berger Realty Inc 1670 Boardwalk, Ocean City Call: 609-391-0500