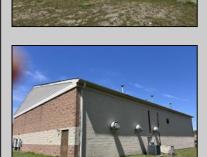

## **COMMENTS**

Spacious partial Two-Story Warehouse in Pleasantville – Approx. 5,000 Sq Ft Built in 1998, this well-maintained warehouse offers approximately 5,000 square feet of versatile space in a prime Pleasantville location. The first floor includes an office area that can easily be converted into a showroom, while the second floor features additional space ideal for two more offices. Highlights include: High ceilings with a 12\text{\text{'}} overhead door Large loading dock for easy shipping and receiving 208/220V, 600-amp electrical service – suitable for a wide range of industrial needs Conveniently located near major highways, Atlantic City, and Philadelphia This is a must-see property for businesses looking for functionality, flexibility, and a great location.

## **PROPERTY DETAILS**

Exterior ParkingGarage InteriorFeatures Basement
Brick 6 to 10 Spaces 220 Volt Electricity Slab
Restroom
Storage

Water Sewer
Public Public Sewer

Ask for Monica Raab Berger Realty Inc 1670 Boardwalk, Ocean City Call: 609-391-0500