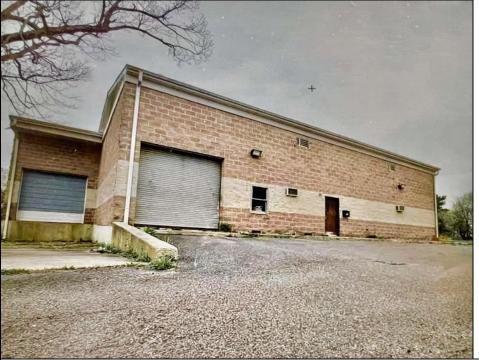

## **COMMENTS**

Spacious partial Two-Story Warehouse in Pleasantville – Approx. 5,000 Sq Ft Built in 1998, this well-maintained warehouse offers approximately 5,000 square feet of versatile space in a prime Pleasantville location. The first floor includes an office area that can easily be converted into a showroom, while the second floor features additional space ideal for two more offices. Highlights include: High ceilings with a 12\text{\text{'}} overhead door Large loading dock for easy shipping and receiving 208/220V, 600-amp electrical service – suitable for a wide range of industrial needs Conveniently located near major highways, Atlantic City, and Philadelphia This is a must-see property for businesses looking for functionality, flexibility, and a great location.

## **PROPERTY DETAILS**

Exterior ParkingGarage InteriorFeatures Basement
Brick 6 to 10 Spaces 220 Volt Electricity Slab
Restroom
Storage

Water Sewer
Public Public Sewer

Ask for Monica Raab Berger Realty Inc 1670 Boardwalk, Ocean City Call: 609-391-0500