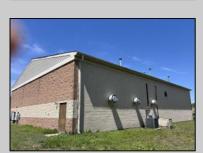

## **COMMENTS**

Spacious partial Two-Story Warehouse in Pleasantville – Approx. 5,000 Sq Ft Built in 1998, this well-maintained warehouse offers approximately 5,000 square feet of versatile space in a prime Pleasantville location. The first floor includes an office area that can easily be converted into a showroom, while the second floor features additional space ideal for two more offices. Highlights include: High ceilings with a 12\text{\text{'}} overhead door Large loading dock for easy shipping and receiving 208/220V, 600-amp electrical service – suitable for a wide range of industrial needs Conveniently located near major highways, Atlantic City, and Philadelphia This is a must-see property for businesses looking for functionality, flexibility, and a great location.

## **PROPERTY DETAILS**

Exterior ParkingGarage InteriorFeatures Basement
Brick 6 to 10 Spaces 220 Volt Electricity Slab
Restroom

Storage

Water Sewer
Public Public Sewer

Ask for Mark Kolmer
Berger Realty Inc
109 E 55th St., Ocean City
Call: 609-399-4211