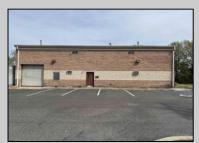

## **COMMENTS**

Spacious partial Two-Story Warehouse in Pleasantville – Approx. 5,000 Sq Ft Built in 1998, this well-maintained warehouse offers approximately 5,000 square feet of versatile space in a prime Pleasantville location. The first floor includes an office area that can easily be converted into a showroom, while the second floor features additional space ideal for two more offices. Highlights include: High ceilings with a 12\text{\text{'}} overhead door Large loading dock for easy shipping and receiving 208/220V, 600-amp electrical service – suitable for a wide range of industrial needs Conveniently located near major highways, Atlantic City, and Philadelphia This is a must-see property for businesses looking for functionality, flexibility, and a great location.

## **PROPERTY DETAILS**

Exterior ParkingGarage InteriorFeatures Basement
Brick 6 to 10 Spaces 220 Volt Electricity Slab
Restroom

Storage

Water Sewer
Public Public Sewer

Ask for Mark Kolmer
Berger Realty Inc
109 E 55th St., Ocean City
Call: 609-399-4211