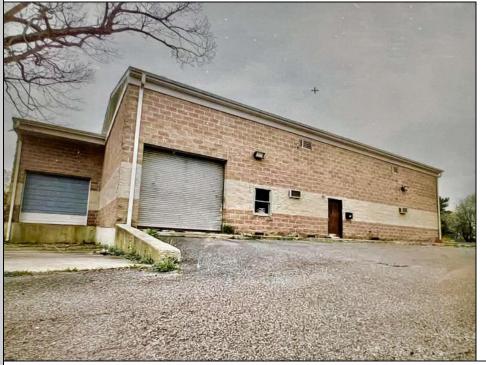

## **COMMENTS**

Spacious partial Two-Story Warehouse in Pleasantville – Approx. 5,000 Sq Ft Built in 1998, this well-maintained warehouse offers approximately 5,000 square feet of versatile space in a prime Pleasantville location. The first floor includes an office area that can easily be converted into a showroom, while the second floor features additional space ideal for two more offices. Highlights include: High ceilings with a 12\text{\text{'}} overhead door Large loading dock for easy shipping and receiving 208/220V, 600-amp electrical service – suitable for a wide range of industrial needs Conveniently located near major highways, Atlantic City, and Philadelphia This is a must-see property for businesses looking for functionality, flexibility, and a great location.

## **PROPERTY DETAILS**

Exterior ParkingGarage InteriorFeatures Basement
Brick 6 to 10 Spaces 220 Volt Electricity Slab
Restroom

Storage

Water Sewer
Public Public Sewer

Ask for Mark Kolmer
Berger Realty Inc
109 E 55th St., Ocean City
Call: 609-399-4211