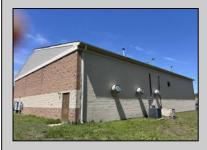

## COMMENTS

Spacious partial Two-Story Warehouse in Pleasantville – Approx. 5,000 Sq Ft Built in 1998, this well-maintained warehouse offers approximately 5,000 square feet of versatile space in a prime Pleasantville location. The first floor includes an office area that can easily be converted into a showroom, while the second floor features additional space ideal for two more offices. Highlights include: High ceilings with a 12' overhead door Large loading dock for easy shipping and receiving 208/220V, 600-amp electrical service – suitable for a wide range of industrial needs Conveniently located near major highways, Atlantic City, and Philadelphia This is a must-see property for businesses looking for functionality, flexibility, and a great location.

**PROPERTY DETAILS** 

Exterior Brick