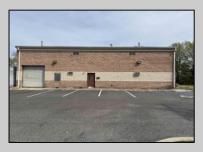

## COMMENTS

Spacious partial Two-Story Warehouse in Pleasantville – Approx. 5,000 Sq Ft Built in 1998, this well-maintained warehouse offers approximately 5,000 square feet of versatile space in a prime Pleasantville location. The first floor includes an office area that can easily be converted into a showroom, while the second floor features additional space ideal for two more offices. Highlights include: High ceilings with a 12' overhead door Large loading dock for easy shipping and receiving 208/220V, 600-amp electrical service – suitable for a wide range of industrial needs Conveniently located near major highways, Atlantic City, and Philadelphia This is a must-see property for businesses looking for functionality, flexibility, and a great location.

**PROPERTY DETAILS** 

Exterior Brick