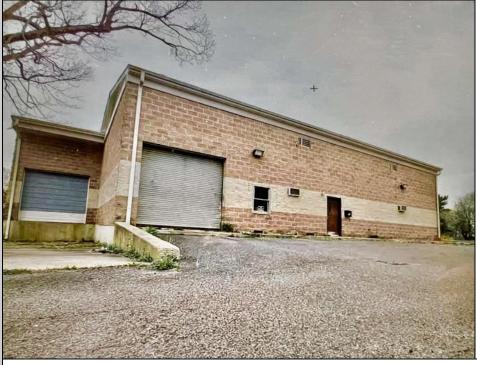

## COMMENTS

Spacious partial Two-Story Warehouse in Pleasantville – Approx. 5,000 Sq Ft Built in 1998, this well-maintained warehouse offers approximately 5,000 square feet of versatile space in a prime Pleasantville location. The first floor includes an office area that can easily be converted into a showroom, while the second floor features additional space ideal for two more offices. Highlights include: High ceilings with a 12' overhead door Large loading dock for easy shipping and receiving 208/220V, 600-amp electrical service – suitable for a wide range of industrial needs Conveniently located near major highways, Atlantic City, and Philadelphia This is a must-see property for businesses looking for functionality, flexibility, and a great location.

**PROPERTY DETAILS** 

Exterior Brick