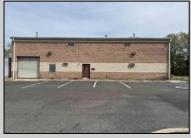

## **COMMENTS**

Spacious partial Two-Story Warehouse in Pleasantville – Approx. 5,000 Sq Ft Built in 1998, this well-maintained warehouse offers approximately 5,000 square feet of versatile space in a prime Pleasantville location. The first floor includes an office area that can easily be converted into a showroom, while the second floor features additional space ideal for two more offices. Highlights include: High ceilings with a 12\text{\text{'}} overhead door Large loading dock for easy shipping and receiving 208/220V, 600-amp electrical service – suitable for a wide range of industrial needs Conveniently located near major highways, Atlantic City, and Philadelphia This is a must-see property for businesses looking for functionality, flexibility, and a great location.

## **PROPERTY DETAILS**

Exterior ParkingGarage InteriorFeatures Basement Brick 6 to 10 Spaces 220 Volt Electricity Slab Restroom

Storage

Water Sewer
Public Public Sewer

Ask for Matthew Bader
Berger Realty Inc
3160 Asbury Avenue, Ocean City
Call: 609-399-0076
Email to: mbh@bergerrealty.com