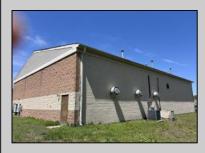

## **COMMENTS**

Spacious partial Two-Story Warehouse in Pleasantville – Approx. 5,000 Sq Ft Built in 1998, this well-maintained warehouse offers approximately 5,000 square feet of versatile space in a prime Pleasantville location. The first floor includes an office area that can easily be converted into a showroom, while the second floor features additional space ideal for two more offices. Highlights include: High ceilings with a 12\text{\text{'}} overhead door Large loading dock for easy shipping and receiving 208/220V, 600-amp electrical service – suitable for a wide range of industrial needs Conveniently located near major highways, Atlantic City, and Philadelphia This is a must-see property for businesses looking for functionality, flexibility, and a great location.

## **PROPERTY DETAILS**

Exterior ParkingGarage InteriorFeatures Basement Brick 6 to 10 Spaces 220 Volt Electricity Slab Restroom

Storage

Water Sewer
Public Public Sewer

Ask for Matthew Bader
Berger Realty Inc
3160 Asbury Avenue, Ocean City
Call: 609-399-0076
Email to: mbh@bergerrealty.com