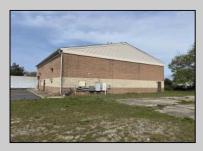

## **COMMENTS**

Spacious partial Two-Story Warehouse in Pleasantville – Approx. 5,000 Sq Ft Built in 1998, this well-maintained warehouse offers approximately 5,000 square feet of versatile space in a prime Pleasantville location. The first floor includes an office area that can easily be converted into a showroom, while the second floor features additional space ideal for two more offices. Highlights include: High ceilings with a 12\text{\text{'}} overhead door Large loading dock for easy shipping and receiving 208/220V, 600-amp electrical service – suitable for a wide range of industrial needs Conveniently located near major highways, Atlantic City, and Philadelphia This is a must-see property for businesses looking for functionality, flexibility, and a great location.

## **PROPERTY DETAILS**

Exterior ParkingGarage InteriorFeatures Basement Brick 6 to 10 Spaces 220 Volt Electricity Slab Restroom

Storage

Water Sewer
Public Public Sewer

Ask for Matthew Bader
Berger Realty Inc
3160 Asbury Avenue, Ocean City
Call: 609-399-0076
Email to: mbh@bergerrealty.com