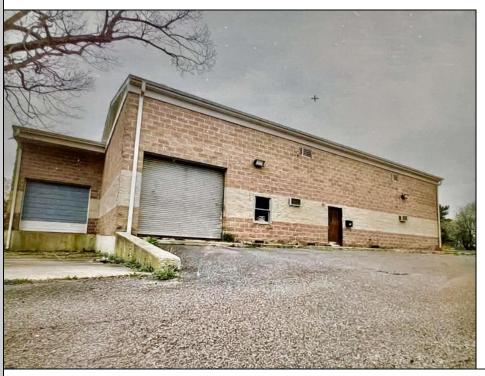

## **COMMENTS**

Spacious partial Two-Story Warehouse in Pleasantville – Approx. 5,000 Sq Ft Built in 1998, this well-maintained warehouse offers approximately 5,000 square feet of versatile space in a prime Pleasantville location. The first floor includes an office area that can easily be converted into a showroom, while the second floor features additional space ideal for two more offices. Highlights include: High ceilings with a 12\text{\text{'}} overhead door Large loading dock for easy shipping and receiving 208/220V, 600-amp electrical service – suitable for a wide range of industrial needs Conveniently located near major highways, Atlantic City, and Philadelphia This is a must-see property for businesses looking for functionality, flexibility, and a great location.

## **PROPERTY DETAILS**

Exterior ParkingGarage InteriorFeatures Basement Brick 6 to 10 Spaces 220 Volt Electricity Slab Restroom

Storage

Water Sewer
Public Public Sewer

Ask for Matthew Bader
Berger Realty Inc
3160 Asbury Avenue, Ocean City
Call: 609-399-0076
Email to: mbh@bergerrealty.com