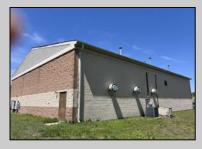

## COMMENTS

Spacious partial Two-Story Warehouse in Pleasantville – Approx. 5,000 Sq Ft Built in 1998, this well-maintained warehouse offers approximately 5,000 square feet of versatile space in a prime Pleasantville location. The first floor includes an office area that can easily be converted into a showroom, while the second floor features additional space ideal for two more offices. Highlights include: High ceilings with a 12\' overhead door Large loading dock for easy shipping and receiving 208/220V, 600-amp electrical service – suitable for a wide range of industrial needs Conveniently located near major highways, Atlantic City, and Philadelphia This is a must-see property for businesses looking for functionality, flexibility, and a great location.

**PROPERTY DETAILS** 

Exterior Brick