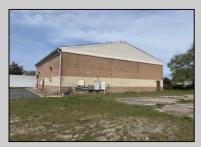

## COMMENTS

Spacious partial Two-Story Warehouse in Pleasantville – Approx. 5,000 Sq Ft Built in 1998, this well-maintained warehouse offers approximately 5,000 square feet of versatile space in a prime Pleasantville location. The first floor includes an office area that can easily be converted into a showroom, while the second floor features additional space ideal for two more offices. Highlights include: High ceilings with a 12\' overhead door Large loading dock for easy shipping and receiving 208/220V, 600-amp electrical service – suitable for a wide range of industrial needs Conveniently located near major highways, Atlantic City, and Philadelphia This is a must-see property for businesses looking for functionality, flexibility, and a great location.

**PROPERTY DETAILS** 

Exterior Brick