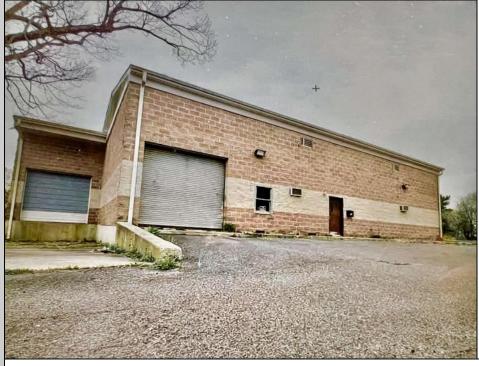

## COMMENTS

Spacious partial Two-Story Warehouse in Pleasantville – Approx. 5,000 Sq Ft Built in 1998, this well-maintained warehouse offers approximately 5,000 square feet of versatile space in a prime Pleasantville location. The first floor includes an office area that can easily be converted into a showroom, while the second floor features additional space ideal for two more offices. Highlights include: High ceilings with a 12\' overhead door Large loading dock for easy shipping and receiving 208/220V, 600-amp electrical service – suitable for a wide range of industrial needs Conveniently located near major highways, Atlantic City, and Philadelphia This is a must-see property for businesses looking for functionality, flexibility, and a great location.

**PROPERTY DETAILS** 

Exterior Brick