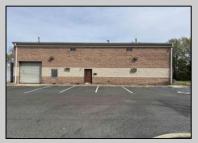

## COMMENTS

Spacious partial Two-Story Warehouse in Pleasantville – Approx. 5,000 Sq Ft Built in 1998, this well-maintained warehouse offers approximately 5,000 square feet of versatile space in a prime Pleasantville location. The first floor includes an office area that can easily be converted into a showroom, while the second floor features additional space ideal for two more offices. Highlights include: High ceilings with a 12\' overhead door Large loading dock for easy shipping and receiving 208/220V, 600-amp electrical service – suitable for a wide range of industrial needs Conveniently located near major highways, Atlantic City, and Philadelphia This is a must-see property for businesses looking for functionality, flexibility, and a great location.

**PROPERTY DETAILS** 

Exterior Brick