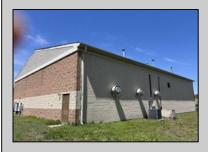

## **COMMENTS**

Spacious partial Two-Story Warehouse in Pleasantville – Approx. 5,000 Sq Ft Built in 1998, this well-maintained warehouse offers approximately 5,000 square feet of versatile space in a prime Pleasantville location. The first floor includes an office area that can easily be converted into a showroom, while the second floor features additional space ideal for two more offices. Highlights include: High ceilings with a 12\text{\text{'}} overhead door Large loading dock for easy shipping and receiving 208/220V, 600-amp electrical service – suitable for a wide range of industrial needs Conveniently located near major highways, Atlantic City, and Philadelphia This is a must-see property for businesses looking for functionality, flexibility, and a great location.

## **PROPERTY DETAILS**

Exterior ParkingGarage InteriorFeatures Basement
Brick 6 to 10 Spaces 220 Volt Electricity Slab
Restroom
Storage

Water Sewer
Public Public Sewer

Ask for Margarita Kobilianets Berger Realty Inc 3160 Asbury Avenue, Ocean City Call: 609-399-0076