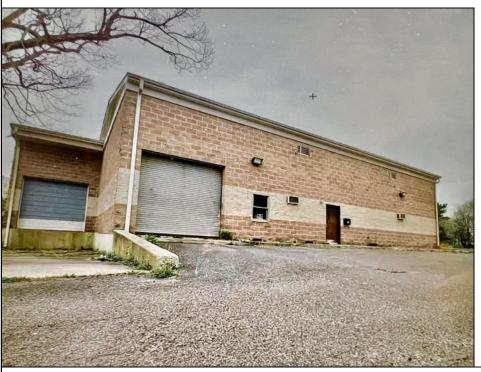

## **COMMENTS**

Spacious partial Two-Story Warehouse in Pleasantville – Approx. 5,000 Sq Ft Built in 1998, this well-maintained warehouse offers approximately 5,000 square feet of versatile space in a prime Pleasantville location. The first floor includes an office area that can easily be converted into a showroom, while the second floor features additional space ideal for two more offices. Highlights include: High ceilings with a 12\text{\text{'}} overhead door Large loading dock for easy shipping and receiving 208/220V, 600-amp electrical service – suitable for a wide range of industrial needs Conveniently located near major highways, Atlantic City, and Philadelphia This is a must-see property for businesses looking for functionality, flexibility, and a great location.