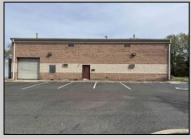

## **COMMENTS**

Spacious partial Two-Story Warehouse in Pleasantville – Approx. 5,000 Sq Ft Built in 1998, this well-maintained warehouse offers approximately 5,000 square feet of versatile space in a prime Pleasantville location. The first floor includes an office area that can easily be converted into a showroom, while the second floor features additional space ideal for two more offices. Highlights include: High ceilings with a 12\text{\text{'}} overhead door Large loading dock for easy shipping and receiving 208/220V, 600-amp electrical service – suitable for a wide range of industrial needs Conveniently located near major highways, Atlantic City, and Philadelphia This is a must-see property for businesses looking for functionality, flexibility, and a great location.

## **PROPERTY DETAILS**

Exterior ParkingGarage InteriorFeatures Basement
Brick 6 to 10 Spaces 220 Volt Electricity Slab
Restroom
Storage

Water Sewer
Public Public Sewer

Ask for Margarita Kobilianets Berger Realty Inc 3160 Asbury Avenue, Ocean City Call: 609-399-0076