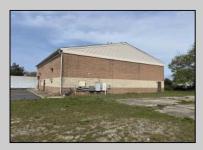

## **COMMENTS**

Spacious partial Two-Story Warehouse in Pleasantville – Approx. 5,000 Sq Ft Built in 1998, this well-maintained warehouse offers approximately 5,000 square feet of versatile space in a prime Pleasantville location. The first floor includes an office area that can easily be converted into a showroom, while the second floor features additional space ideal for two more offices. Highlights include: High ceilings with a 12\text{\text{'}} overhead door Large loading dock for easy shipping and receiving 208/220V, 600-amp electrical service – suitable for a wide range of industrial needs Conveniently located near major highways, Atlantic City, and Philadelphia This is a must-see property for businesses looking for functionality, flexibility, and a great location.

## **PROPERTY DETAILS**

Exterior ParkingGarage InteriorFeatures Basement
Brick 6 to 10 Spaces 220 Volt Electricity Slab
Restroom
Storage

Water Sewer
Public Public Sewer

Ask for Margarita Kobilianets Berger Realty Inc 3160 Asbury Avenue, Ocean City Call: 609-399-0076