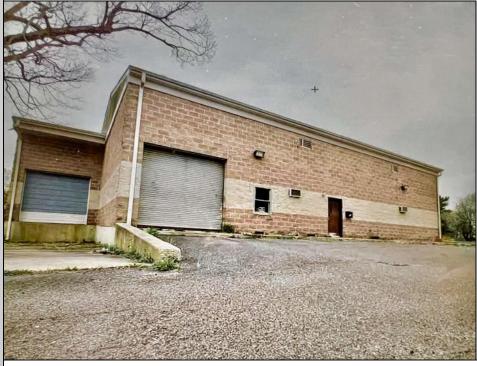

## COMMENTS

Spacious partial Two-Story Warehouse in Pleasantville - Approx. 5,000 Sq Ft Built in 1998, this well-maintained warehouse offers approximately 5,000 square feet of versatile space in a prime Pleasantville location. The first floor includes an office area that can easily be converted into a showroom, while the second floor features additional space ideal for two more offices. Highlights include: High ceilings with a 12\' overhead door Large loading dock for easy shipping and receiving 208/220V, 600-amp electrical service - suitable for a wide range of industrial needs Conveniently located near major highways, Atlantic City, and Philadelphia This is a must-see property for businesses looking for functionality, flexibility, and a great location.

Exterior Brick