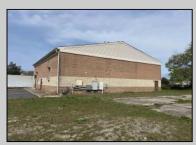

## COMMENTS

Spacious partial Two-Story Warehouse in Pleasantville - Approx. 5,000 Sq Ft Built in 1998, this well-maintained warehouse offers approximately 5,000 square feet of versatile space in a prime Pleasantville location. The first floor includes an office area that can easily be converted into a showroom, while the second floor features additional space ideal for two more offices. Highlights include: High ceilings with a 12\' overhead door Large loading dock for easy shipping and receiving 208/220V, 600-amp electrical service - suitable for a wide range of industrial needs Conveniently located near major highways, Atlantic City, and Philadelphia This is a must-see property for businesses looking for functionality, flexibility, and a great location.

Exterior Brick