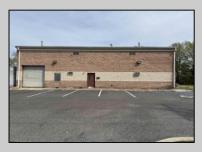

## COMMENTS

Spacious partial Two-Story Warehouse in Pleasantville - Approx. 5,000 Sq Ft Built in 1998, this well-maintained warehouse offers approximately 5,000 square feet of versatile space in a prime Pleasantville location. The first floor includes an office area that can easily be converted into a showroom, while the second floor features additional space ideal for two more offices. Highlights include: High ceilings with a 12\' overhead door Large loading dock for easy shipping and receiving 208/220V, 600-amp electrical service - suitable for a wide range of industrial needs Conveniently located near major highways, Atlantic City, and Philadelphia This is a must-see property for businesses looking for functionality, flexibility, and a great location.

Exterior Brick