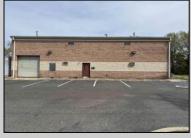

## **COMMENTS**

Spacious partial Two-Story Warehouse in Pleasantville – Approx. 5,000 Sq Ft Built in 1998, this well-maintained warehouse offers approximately 5,000 square feet of versatile space in a prime Pleasantville location. The first floor includes an office area that can easily be converted into a showroom, while the second floor features additional space ideal for two more offices. Highlights include: High ceilings with a 12\text{\text{'}} overhead door Large loading dock for easy shipping and receiving 208/220V, 600-amp electrical service – suitable for a wide range of industrial needs Conveniently located near major highways, Atlantic City, and Philadelphia This is a must-see property for businesses looking for functionality, flexibility, and a great location.