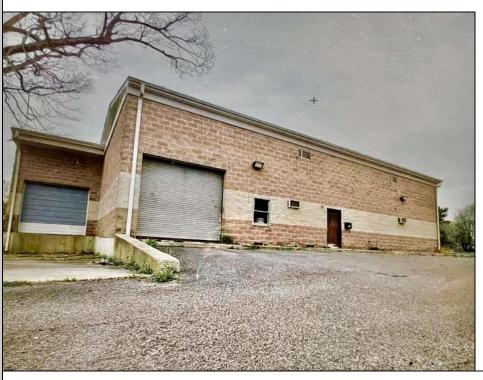

## **COMMENTS**

Spacious partial Two-Story Warehouse in Pleasantville – Approx. 5,000 Sq Ft Built in 1998, this well-maintained warehouse offers approximately 5,000 square feet of versatile space in a prime Pleasantville location. The first floor includes an office area that can easily be converted into a showroom, while the second floor features additional space ideal for two more offices. Highlights include: High ceilings with a 12\text{\text{'}} overhead door Large loading dock for easy shipping and receiving 208/220V, 600-amp electrical service – suitable for a wide range of industrial needs Conveniently located near major highways, Atlantic City, and Philadelphia This is a must-see property for businesses looking for functionality, flexibility, and a great location.

## **PROPERTY DETAILS**

Exterior ParkingGarage InteriorFeatures Basement Brick 6 to 10 Spaces 220 Volt Electricity Slab Restroom

Storage

Water Sewer
Public Public Sewer

Ask for Michael Maina Berger Realty Inc 3160 Asbury Avenue, Ocean City Call: 609-399-0076