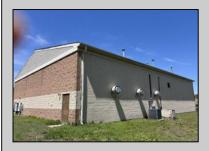

## COMMENTS

Spacious partial Two-Story Warehouse in Pleasantville – Approx. 5,000 Sq Ft Built in 1998, this well-maintained warehouse offers approximately 5,000 square feet of versatile space in a prime Pleasantville location. The first floor includes an office area that can easily be converted into a showroom, while the second floor features additional space ideal for two more offices. Highlights include: High ceilings with a 12\tan overhead door Large loading dock for easy shipping and receiving 208/220V, 600-amp electrical service – suitable for a wide range of industrial needs Conveniently located near major highways, Atlantic City, and Philadelphia This is a must-see property for businesses looking for functionality, flexibility, and a great location.