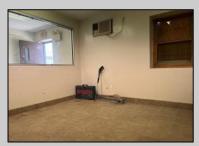

## COMMENTS

Spacious partial Two-Story Warehouse in Pleasantville – Approx. 5,000 Sq Ft Built in 1998, this well-maintained warehouse offers approximately 5,000 square feet of versatile space in a prime Pleasantville location. The first floor includes an office area that can easily be converted into a showroom, while the second floor features additional space ideal for two more offices. Highlights include: High ceilings with a 12\tan overhead door Large loading dock for easy shipping and receiving 208/220V, 600-amp electrical service – suitable for a wide range of industrial needs Conveniently located near major highways, Atlantic City, and Philadelphia This is a must-see property for businesses looking for functionality, flexibility, and a great location.