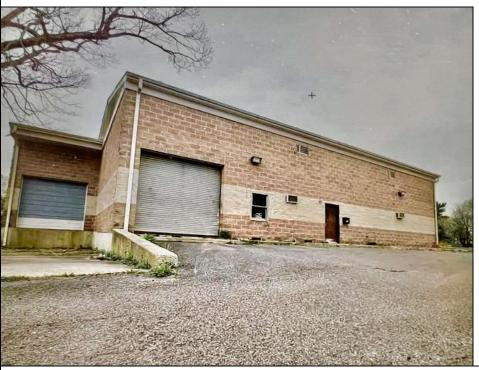

## COMMENTS

Spacious partial Two-Story Warehouse in Pleasantville – Approx. 5,000 Sq Ft Built in 1998, this well-maintained warehouse offers approximately 5,000 square feet of versatile space in a prime Pleasantville location. The first floor includes an office area that can easily be converted into a showroom, while the second floor features additional space ideal for two more offices. Highlights include: High ceilings with a 12\tan overhead door Large loading dock for easy shipping and receiving 208/220V, 600-amp electrical service – suitable for a wide range of industrial needs Conveniently located near major highways, Atlantic City, and Philadelphia This is a must-see property for businesses looking for functionality, flexibility, and a great location.

## **PROPERTY DETAILS**

Exterior ParkingGarage InteriorFeatures Basement
Brick 6 to 10 Spaces 220 Volt Electricity Slab
Restroom

Storage

Water Sewer
Public Public Sewer

Ask for Lureen "Lani" Calcara Berger Realty Inc 3160 Asbury Avenue, Ocean City Call: 609-399-0076 Email to: luc@bergerrealty.com