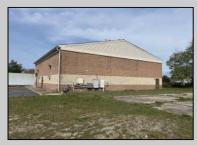

## COMMENTS

Spacious partial Two-Story Warehouse in Pleasantville – Approx. 5,000 Sq Ft Built in 1998, this well-maintained warehouse offers approximately 5,000 square feet of versatile space in a prime Pleasantville location. The first floor includes an office area that can easily be converted into a showroom, while the second floor features additional space ideal for two more offices. Highlights include: High ceilings with a 12\tan overhead door Large loading dock for easy shipping and receiving 208/220V, 600-amp electrical service – suitable for a wide range of industrial needs Conveniently located near major highways, Atlantic City, and Philadelphia This is a must-see property for businesses looking for functionality, flexibility, and a great location.