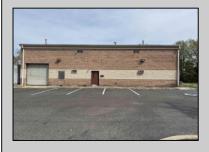

## COMMENTS

Spacious partial Two-Story Warehouse in Pleasantville – Approx. 5,000 Sq Ft Built in 1998, this well-maintained warehouse offers approximately 5,000 square feet of versatile space in a prime Pleasantville location. The first floor includes an office area that can easily be converted into a showroom, while the second floor features additional space ideal for two more offices. Highlights include: High ceilings with a 12\tan overhead door Large loading dock for easy shipping and receiving 208/220V, 600-amp electrical service – suitable for a wide range of industrial needs Conveniently located near major highways, Atlantic City, and Philadelphia This is a must-see property for businesses looking for functionality, flexibility, and a great location.