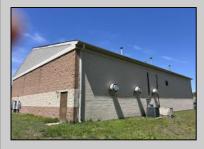

## COMMENTS

Spacious partial Two-Story Warehouse in Pleasantville – Approx. 5,000 Sq Ft Built in 1998, this well-maintained warehouse offers approximately 5,000 square feet of versatile space in a prime Pleasantville location. The first floor includes an office area that can easily be converted into a showroom, while the second floor features additional space ideal for two more offices. Highlights include: High ceilings with a 12' overhead door Large loading dock for easy shipping and receiving 208/220V, 600-amp electrical service – suitable for a wide range of industrial needs Conveniently located near major highways, Atlantic City, and Philadelphia This is a must-see property for businesses looking for functionality, flexibility, and a great location.

## ParkingGarage 6 to 10 Spaces

220 Volt Electricity Restroom Storage

InteriorFeatures

Basement Slab

Water Public Sewer Public Sewer

Ask for Ludwik Samselski Berger Realty Inc 1330 Bay Avenue, Ocean City Call: 609-391-1330 Email to: Is@bergerrealty.com