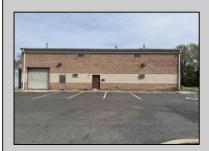

## **COMMENTS**

Spacious partial Two-Story Warehouse in Pleasantville – Approx. 5,000 Sq Ft Built in 1998, this well-maintained warehouse offers approximately 5,000 square feet of versatile space in a prime Pleasantville location. The first floor includes an office area that can easily be converted into a showroom, while the second floor features additional space ideal for two more offices. Highlights include: High ceilings with a 12\text{\text{'}} overhead door Large loading dock for easy shipping and receiving 208/220V, 600-amp electrical service – suitable for a wide range of industrial needs Conveniently located near major highways, Atlantic City, and Philadelphia This is a must-see property for businesses looking for functionality, flexibility, and a great location.