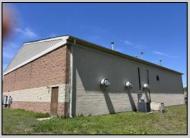

## **COMMENTS**

Spacious partial Two-Story Warehouse in Pleasantville – Approx. 5,000 Sq Ft Built in 1998, this well-maintained warehouse offers approximately 5,000 square feet of versatile space in a prime Pleasantville location. The first floor includes an office area that can easily be converted into a showroom, while the second floor features additional space ideal for two more offices. Highlights include: High ceilings with a 12\text{\text{'}} overhead door Large loading dock for easy shipping and receiving 208/220V, 600-amp electrical service – suitable for a wide range of industrial needs Conveniently located near major highways, Atlantic City, and Philadelphia This is a must-see property for businesses looking for functionality, flexibility, and a great location.

## **PROPERTY DETAILS**

Exterior ParkingGarage InteriorFeatures Basement Brick 6 to 10 Spaces 220 Volt Electricity Slab Restroom

Storage

Water Sewer
Public Public Sewer

Ask for Laryn Crisci Berger Realty Inc 1670 Boardwalk, Ocean City Call: 609-391-0500 Email to: Irc@bergerrealty.com