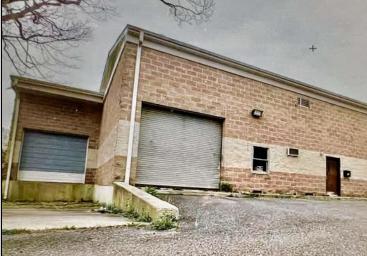

## **COMMENTS**

Spacious partial Two-Story Warehouse in Pleasantville – Approx. 5,000 Sq Ft Built in 1998, this well-maintained warehouse offers approximately 5,000 square feet of versatile space in a prime Pleasantville location. The first floor includes an office area that can easily be converted into a showroom, while the second floor features additional space ideal for two more offices. Highlights include: High ceilings with a 12\text{\text{'}} overhead door Large loading dock for easy shipping and receiving 208/220V, 600-amp electrical service – suitable for a wide range of industrial needs Conveniently located near major highways, Atlantic City, and Philadelphia This is a must-see property for businesses looking for functionality, flexibility, and a great location.