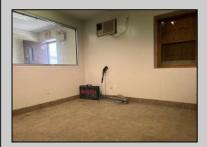

## **COMMENTS**

Spacious partial Two-Story Warehouse in Pleasantville – Approx. 5,000 Sq Ft Built in 1998, this well-maintained warehouse offers approximately 5,000 square feet of versatile space in a prime Pleasantville location. The first floor includes an office area that can easily be converted into a showroom, while the second floor features additional space ideal for two more offices. Highlights include: High ceilings with a 12\text{\text{'}} overhead door Large loading dock for easy shipping and receiving 208/220V, 600-amp electrical service – suitable for a wide range of industrial needs Conveniently located near major highways, Atlantic City, and Philadelphia This is a must-see property for businesses looking for functionality, flexibility, and a great location.