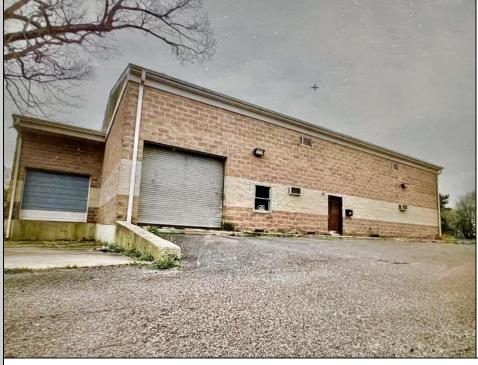

## COMMENTS

Spacious partial Two-Story Warehouse in Pleasantville – Approx. 5,000 Sq Ft Built in 1998, this well-maintained warehouse offers approximately 5,000 square feet of versatile space in a prime Pleasantville location. The first floor includes an office area that can easily be converted into a showroom, while the second floor features additional space ideal for two more offices. Highlights include: High ceilings with a 12' overhead door Large loading dock for easy shipping and receiving 208/220V, 600-amp electrical service – suitable for a wide range of industrial needs Conveniently located near major highways, Atlantic City, and Philadelphia This is a must-see property for businesses looking for functionality, flexibility, and a great location.

**PROPERTY DETAILS** 

Exterior Brick