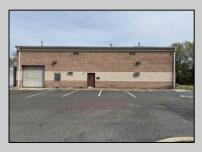

## COMMENTS

Spacious partial Two-Story Warehouse in Pleasantville – Approx. 5,000 Sq Ft Built in 1998, this well-maintained warehouse offers approximately 5,000 square feet of versatile space in a prime Pleasantville location. The first floor includes an office area that can easily be converted into a showroom, while the second floor features additional space ideal for two more offices. Highlights include: High ceilings with a 12' overhead door Large loading dock for easy shipping and receiving 208/220V, 600-amp electrical service – suitable for a wide range of industrial needs Conveniently located near major highways, Atlantic City, and Philadelphia This is a must-see property for businesses looking for functionality, flexibility, and a great location.

**PROPERTY DETAILS** 

Exterior Brick

## ParkingGarage 6 to 10 Spaces

InteriorFeatures 220 Volt Electricity Restroom Storage Basement Slab

Water Public Sewer Public Sewer

Ask for Lauren Greiner Berger Realty Inc 3160 Asbury Avenue, Ocean City Call: 609-399-0076 Email to: Img@bergerrealty.com