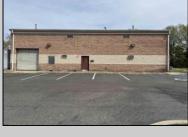

## **COMMENTS**

Spacious partial Two-Story Warehouse in Pleasantville - Approx. 5,000 Sq Ft Built in 1998, this well-maintained warehouse offers approximately 5,000 square feet of versatile space in a prime Pleasantville location. The first floor includes an office area that can easily be converted into a showroom, while the second floor features additional space ideal for two more offices. Highlights include: High ceilings with a 12\' overhead door Large loading dock for easy shipping and receiving 208/220V, 600-amp electrical service - suitable for a wide range of industrial needs Conveniently located near major highways, Atlantic City, and Philadelphia This is a must-see property for businesses looking for functionality, flexibility, and a great location.

## **PROPERTY DETAILS**

Exterior ParkingGarage InteriorFeatures **Basement** 6 to 10 Spaces 220 Volt Electricity **Brick** Slab Restroom Storage

Water Sewer Public **Public Sewer** 

Ask for Leon Grisbaum Berger Realty Inc 3160 Asbury Avenue, Ocean City Call: 609-399-0076 Email to: