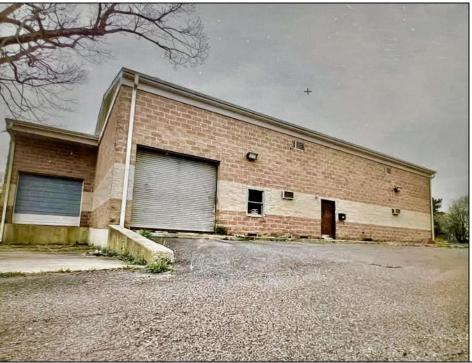

## **COMMENTS**

Spacious partial Two-Story Warehouse in Pleasantville - Approx. 5,000 Sq Ft Built in 1998, this well-maintained warehouse offers approximately 5,000 square feet of versatile space in a prime Pleasantville location. The first floor includes an office area that can easily be converted into a showroom, while the second floor features additional space ideal for two more offices. Highlights include: High ceilings with a 12\' overhead door Large loading dock for easy shipping and receiving 208/220V, 600-amp electrical service - suitable for a wide range of industrial needs Conveniently located near major highways, Atlantic City, and Philadelphia This is a must-see property for businesses looking for functionality, flexibility, and a great location.

## **PROPERTY DETAILS**

Exterior ParkingGarage InteriorFeatures **Basement** 6 to 10 Spaces 220 Volt Electricity **Brick** Slab Restroom Storage

Water Sewer Public **Public Sewer** 

Ask for Leon Grisbaum Berger Realty Inc 3160 Asbury Avenue, Ocean City Call: 609-399-0076 Email to: