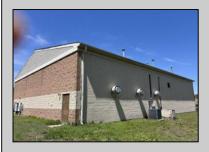

## **COMMENTS**

Spacious partial Two-Story Warehouse in Pleasantville - Approx. 5,000 Sq Ft Built in 1998, this well-maintained warehouse offers approximately 5,000 square feet of versatile space in a prime Pleasantville location. The first floor includes an office area that can easily be converted into a showroom, while the second floor features additional space ideal for two more offices. Highlights include: High ceilings with a 12\' overhead door Large loading dock for easy shipping and receiving 208/220V, 600-amp electrical service - suitable for a wide range of industrial needs Conveniently located near major highways, Atlantic City, and Philadelphia This is a must-see property for businesses looking for functionality, flexibility, and a great location.