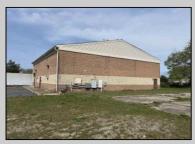

## **COMMENTS**

Spacious partial Two-Story Warehouse in Pleasantville - Approx. 5,000 Sq Ft Built in 1998, this well-maintained warehouse offers approximately 5,000 square feet of versatile space in a prime Pleasantville location. The first floor includes an office area that can easily be converted into a showroom, while the second floor features additional space ideal for two more offices. Highlights include: High ceilings with a 12\' overhead door Large loading dock for easy shipping and receiving 208/220V, 600-amp electrical service - suitable for a wide range of industrial needs Conveniently located near major highways, Atlantic City, and Philadelphia This is a must-see property for businesses looking for functionality, flexibility, and a great location.

## **PROPERTY DETAILS**

Exterior ParkingGarage InteriorFeatures **Basement** 6 to 10 Spaces 220 Volt Electricity **Brick** Slab Restroom Storage

Water Sewer Public **Public Sewer** 

Ask for Leon Grisbaum Berger Realty Inc 3160 Asbury Avenue, Ocean City Call: 609-399-0076 Email to: