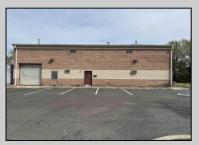

## COMMENTS

Spacious partial Two-Story Warehouse in Pleasantville – Approx. 5,000 Sq Ft Built in 1998, this well-maintained warehouse offers approximately 5,000 square feet of versatile space in a prime Pleasantville location. The first floor includes an office area that can easily be converted into a showroom, while the second floor features additional space ideal for two more offices. Highlights include: High ceilings with a 12' overhead door Large loading dock for easy shipping and receiving 208/220V, 600-amp electrical service – suitable for a wide range of industrial needs Conveniently located near major highways, Atlantic City, and Philadelphia This is a must-see property for businesses looking for functionality, flexibility, and a great location.

Exterior Brick