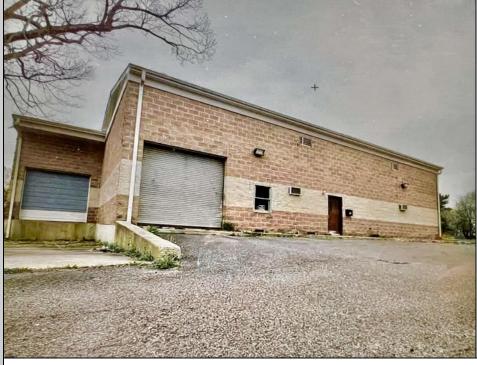

## COMMENTS

Spacious partial Two-Story Warehouse in Pleasantville – Approx. 5,000 Sq Ft Built in 1998, this well-maintained warehouse offers approximately 5,000 square feet of versatile space in a prime Pleasantville location. The first floor includes an office area that can easily be converted into a showroom, while the second floor features additional space ideal for two more offices. Highlights include: High ceilings with a 12' overhead door Large loading dock for easy shipping and receiving 208/220V, 600-amp electrical service – suitable for a wide range of industrial needs Conveniently located near major highways, Atlantic City, and Philadelphia This is a must-see property for businesses looking for functionality, flexibility, and a great location.

Exterior Brick