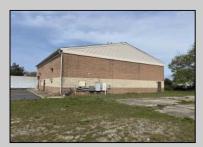

## COMMENTS

Spacious partial Two-Story Warehouse in Pleasantville – Approx. 5,000 Sq Ft Built in 1998, this well-maintained warehouse offers approximately 5,000 square feet of versatile space in a prime Pleasantville location. The first floor includes an office area that can easily be converted into a showroom, while the second floor features additional space ideal for two more offices. Highlights include: High ceilings with a 12' overhead door Large loading dock for easy shipping and receiving 208/220V, 600-amp electrical service – suitable for a wide range of industrial needs Conveniently located near major highways, Atlantic City, and Philadelphia This is a must-see property for businesses looking for functionality, flexibility, and a great location.

Exterior Brick