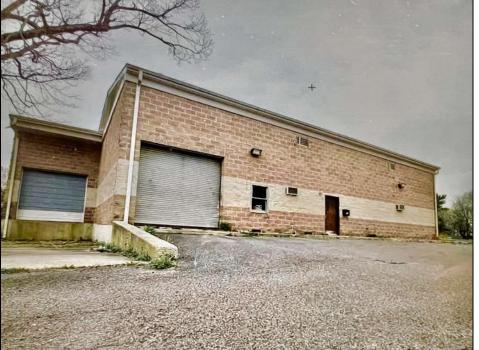

## **COMMENTS**

Spacious partial Two-Story Warehouse in Pleasantville – Approx. 5,000 Sq Ft Built in 1998, this well-maintained warehouse offers approximately 5,000 square feet of versatile space in a prime Pleasantville location. The first floor includes an office area that can easily be converted into a showroom, while the second floor features additional space ideal for two more offices. Highlights include: High ceilings with a 12\text{\text{'}} overhead door Large loading dock for easy shipping and receiving 208/220V, 600-amp electrical service – suitable for a wide range of industrial needs Conveniently located near major highways, Atlantic City, and Philadelphia This is a must-see property for businesses looking for functionality, flexibility, and a great location.

## **PROPERTY DETAILS**

Exterior ParkingGarage InteriorFeatures Basement
Brick 6 to 10 Spaces 220 Volt Electricity Slab
Restroom
Storage

Water Sewer
Public Public Sewer

Ask for Lori McCloskey
Berger Realty Inc
109 E 55th St., Ocean City
Call: 609-399-4211
Email to: lam@bergerrealty.com