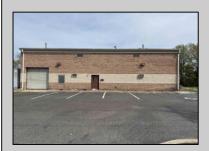

## **COMMENTS**

Spacious partial Two-Story Warehouse in Pleasantville – Approx. 5,000 Sq Ft Built in 1998, this well-maintained warehouse offers approximately 5,000 square feet of versatile space in a prime Pleasantville location. The first floor includes an office area that can easily be converted into a showroom, while the second floor features additional space ideal for two more offices. Highlights include: High ceilings with a 12\text{\text{'}} overhead door Large loading dock for easy shipping and receiving 208/220V, 600-amp electrical service – suitable for a wide range of industrial needs Conveniently located near major highways, Atlantic City, and Philadelphia This is a must-see property for businesses looking for functionality, flexibility, and a great location.

## **PROPERTY DETAILS**

Exterior ParkingGarage InteriorFeatures Basement
Brick 6 to 10 Spaces 220 Volt Electricity Slab
Restroom
Storage

Water Sewer
Public Public Sewer

Ask for Lori McCloskey
Berger Realty Inc
109 E 55th St., Ocean City
Call: 609-399-4211
Email to: lam@bergerrealty.com