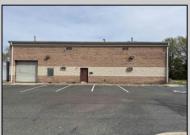

## **COMMENTS**

Spacious partial Two-Story Warehouse in Pleasantville – Approx. 5,000 Sq Ft Built in 1998, this well-maintained warehouse offers approximately 5,000 square feet of versatile space in a prime Pleasantville location. The first floor includes an office area that can easily be converted into a showroom, while the second floor features additional space ideal for two more offices. Highlights include: High ceilings with a 12\text{\text{'}} overhead door Large loading dock for easy shipping and receiving 208/220V, 600-amp electrical service – suitable for a wide range of industrial needs Conveniently located near major highways, Atlantic City, and Philadelphia This is a must-see property for businesses looking for functionality, flexibility, and a great location.