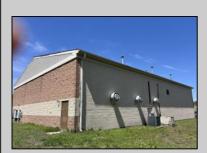

## **COMMENTS**

Spacious partial Two-Story Warehouse in Pleasantville – Approx. 5,000 Sq Ft Built in 1998, this well-maintained warehouse offers approximately 5,000 square feet of versatile space in a prime Pleasantville location. The first floor includes an office area that can easily be converted into a showroom, while the second floor features additional space ideal for two more offices. Highlights include: High ceilings with a 12\text{\text{'}} overhead door Large loading dock for easy shipping and receiving 208/220V, 600-amp electrical service – suitable for a wide range of industrial needs Conveniently located near major highways, Atlantic City, and Philadelphia This is a must-see property for businesses looking for functionality, flexibility, and a great location.