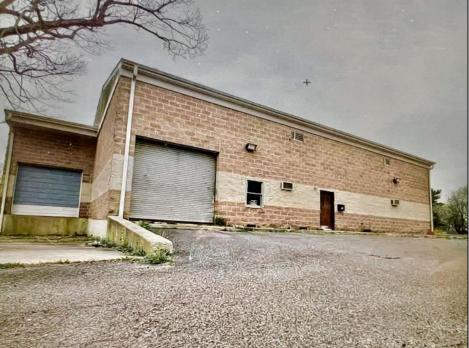

## **COMMENTS**

Spacious partial Two-Story Warehouse in Pleasantville – Approx. 5,000 Sq Ft Built in 1998, this well-maintained warehouse offers approximately 5,000 square feet of versatile space in a prime Pleasantville location. The first floor includes an office area that can easily be converted into a showroom, while the second floor features additional space ideal for two more offices. Highlights include: High ceilings with a 12\text{\text{'}} overhead door Large loading dock for easy shipping and receiving 208/220V, 600-amp electrical service – suitable for a wide range of industrial needs Conveniently located near major highways, Atlantic City, and Philadelphia This is a must-see property for businesses looking for functionality, flexibility, and a great location.