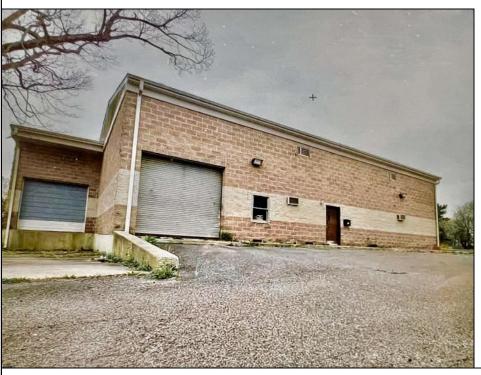

## **COMMENTS**

Spacious partial Two-Story Warehouse in Pleasantville – Approx. 5,000 Sq Ft Built in 1998, this well-maintained warehouse offers approximately 5,000 square feet of versatile space in a prime Pleasantville location. The first floor includes an office area that can easily be converted into a showroom, while the second floor features additional space ideal for two more offices. Highlights include: High ceilings with a 12\text{\text{'}} overhead door Large loading dock for easy shipping and receiving 208/220V, 600-amp electrical service – suitable for a wide range of industrial needs Conveniently located near major highways, Atlantic City, and Philadelphia This is a must-see property for businesses looking for functionality, flexibility, and a great location.

## **PROPERTY DETAILS**

Exterior ParkingGarage InteriorFeatures Basement Brick 6 to 10 Spaces 220 Volt Electricity Slab Restroom

Storage

Water Sewer
Public Public Sewer

Ask for Ken Sedberry Berger Realty Inc 3160 Asbury Avenue, Ocean City Call: 609-399-0076