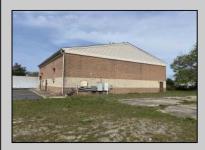

## **COMMENTS**

Spacious partial Two-Story Warehouse in Pleasantville – Approx. 5,000 Sq Ft Built in 1998, this well-maintained warehouse offers approximately 5,000 square feet of versatile space in a prime Pleasantville location. The first floor includes an office area that can easily be converted into a showroom, while the second floor features additional space ideal for two more offices. Highlights include: High ceilings with a 12\text{\text{'}} overhead door Large loading dock for easy shipping and receiving 208/220V, 600-amp electrical service – suitable for a wide range of industrial needs Conveniently located near major highways, Atlantic City, and Philadelphia This is a must-see property for businesses looking for functionality, flexibility, and a great location.

## **PROPERTY DETAILS**

Exterior ParkingGarage InteriorFeatures Basement Brick 6 to 10 Spaces 220 Volt Electricity Slab Restroom

Storage

Water Sewer
Public Public Sewer

Ask for Ken Sedberry Berger Realty Inc 3160 Asbury Avenue, Ocean City Call: 609-399-0076