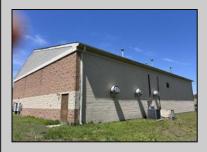

## **COMMENTS**

Spacious partial Two-Story Warehouse in Pleasantville – Approx. 5,000 Sq Ft Built in 1998, this well-maintained warehouse offers approximately 5,000 square feet of versatile space in a prime Pleasantville location. The first floor includes an office area that can easily be converted into a showroom, while the second floor features additional space ideal for two more offices. Highlights include: High ceilings with a 12\text{\text{'}} overhead door Large loading dock for easy shipping and receiving 208/220V, 600-amp electrical service – suitable for a wide range of industrial needs Conveniently located near major highways, Atlantic City, and Philadelphia This is a must-see property for businesses looking for functionality, flexibility, and a great location.

## **PROPERTY DETAILS**

Exterior ParkingGarage InteriorFeatures Basement Brick 6 to 10 Spaces 220 Volt Electricity Slab Restroom

Storage

Water Sewer
Public Public Sewer

Ask for Ken Sedberry Berger Realty Inc 3160 Asbury Avenue, Ocean City Call: 609-399-0076