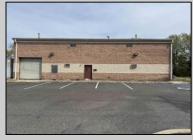

## **COMMENTS**

Spacious partial Two-Story Warehouse in Pleasantville – Approx. 5,000 Sq Ft Built in 1998, this well-maintained warehouse offers approximately 5,000 square feet of versatile space in a prime Pleasantville location. The first floor includes an office area that can easily be converted into a showroom, while the second floor features additional space ideal for two more offices. Highlights include: High ceilings with a 12\text{\text{'}} overhead door Large loading dock for easy shipping and receiving 208/220V, 600-amp electrical service – suitable for a wide range of industrial needs Conveniently located near major highways, Atlantic City, and Philadelphia This is a must-see property for businesses looking for functionality, flexibility, and a great location.

## **PROPERTY DETAILS**

Exterior ParkingGarage InteriorFeatures Basement Brick 6 to 10 Spaces 220 Volt Electricity Slab Restroom

Storage

Water Sewer
Public Public Sewer

Ask for Ken Sedberry Berger Realty Inc 3160 Asbury Avenue, Ocean City Call: 609-399-0076