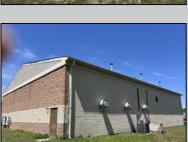

## **COMMENTS**

Spacious partial Two-Story Warehouse in Pleasantville – Approx. 5,000 Sq Ft Built in 1998, this well-maintained warehouse offers approximately 5,000 square feet of versatile space in a prime Pleasantville location. The first floor includes an office area that can easily be converted into a showroom, while the second floor features additional space ideal for two more offices. Highlights include: High ceilings with a 12\tan overhead door Large loading dock for easy shipping and receiving 208/220V, 600-amp electrical service – suitable for a wide range of industrial needs Conveniently located near major highways, Atlantic City, and Philadelphia This is a must-see property for businesses looking for functionality, flexibility, and a great location.

## **PROPERTY DETAILS**

Exterior ParkingGarage InteriorFeatures Basement Brick 6 to 10 Spaces 220 Volt Electricity Slab Restroom

Storage

Water Sewer
Public Public Sewer

Ask for John Clarke
Berger Realty Inc
3160 Asbury Avenue, Ocean City
Call: 609-399-0076
Email to: jwc@bergerrealty.com