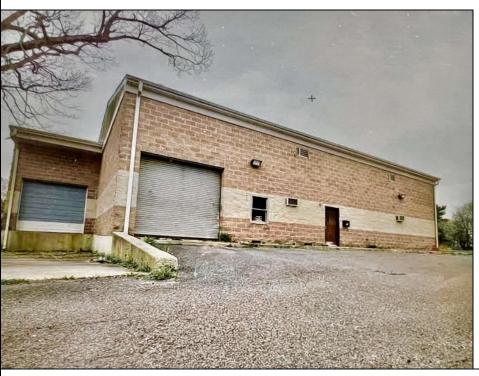

## **COMMENTS**

Spacious partial Two-Story Warehouse in Pleasantville – Approx. 5,000 Sq Ft Built in 1998, this well-maintained warehouse offers approximately 5,000 square feet of versatile space in a prime Pleasantville location. The first floor includes an office area that can easily be converted into a showroom, while the second floor features additional space ideal for two more offices. Highlights include: High ceilings with a 12\tan overhead door Large loading dock for easy shipping and receiving 208/220V, 600-amp electrical service – suitable for a wide range of industrial needs Conveniently located near major highways, Atlantic City, and Philadelphia This is a must-see property for businesses looking for functionality, flexibility, and a great location.

## **PROPERTY DETAILS**

Exterior ParkingGarage InteriorFeatures Basement Brick 6 to 10 Spaces 220 Volt Electricity Slab Restroom

Storage

Water Sewer
Public Public Sewer

Ask for John Clarke
Berger Realty Inc
3160 Asbury Avenue, Ocean City
Call: 609-399-0076
Email to: jwc@bergerrealty.com