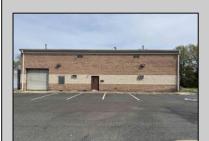

## **COMMENTS**

Spacious partial Two-Story Warehouse in Pleasantville – Approx. 5,000 Sq Ft Built in 1998, this well-maintained warehouse offers approximately 5,000 square feet of versatile space in a prime Pleasantville location. The first floor includes an office area that can easily be converted into a showroom, while the second floor features additional space ideal for two more offices. Highlights include: High ceilings with a 12\tan overhead door Large loading dock for easy shipping and receiving 208/220V, 600-amp electrical service – suitable for a wide range of industrial needs Conveniently located near major highways, Atlantic City, and Philadelphia This is a must-see property for businesses looking for functionality, flexibility, and a great location.

## **PROPERTY DETAILS**

Exterior ParkingGarage InteriorFeatures Basement Brick 6 to 10 Spaces 220 Volt Electricity Slab Restroom

Storage

Water Sewer
Public Public Sewer

Ask for John Clarke
Berger Realty Inc
3160 Asbury Avenue, Ocean City
Call: 609-399-0076
Email to: jwc@bergerrealty.com