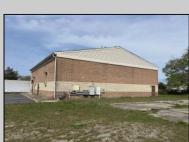

## **COMMENTS**

Spacious partial Two-Story Warehouse in Pleasantville – Approx. 5,000 Sq Ft Built in 1998, this well-maintained warehouse offers approximately 5,000 square feet of versatile space in a prime Pleasantville location. The first floor includes an office area that can easily be converted into a showroom, while the second floor features additional space ideal for two more offices. Highlights include: High ceilings with a 12\tan overhead door Large loading dock for easy shipping and receiving 208/220V, 600-amp electrical service – suitable for a wide range of industrial needs Conveniently located near major highways, Atlantic City, and Philadelphia This is a must-see property for businesses looking for functionality, flexibility, and a great location.

## **PROPERTY DETAILS**

Exterior ParkingGarage InteriorFeatures Basement Brick 6 to 10 Spaces 220 Volt Electricity Slab Restroom

Storage

Water Sewer
Public Public Sewer

Ask for John Clarke
Berger Realty Inc
3160 Asbury Avenue, Ocean City
Call: 609-399-0076
Email to: jwc@bergerrealty.com