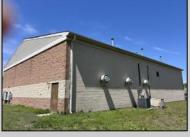

## **COMMENTS**

Spacious partial Two-Story Warehouse in Pleasantville – Approx. 5,000 Sq Ft Built in 1998, this well-maintained warehouse offers approximately 5,000 square feet of versatile space in a prime Pleasantville location. The first floor includes an office area that can easily be converted into a showroom, while the second floor features additional space ideal for two more offices. Highlights include: High ceilings with a 12' overhead door Large loading dock for easy shipping and receiving 208/220V, 600-amp electrical service – suitable for a wide range of industrial needs Conveniently located near major highways, Atlantic City, and Philadelphia This is a must-see property for businesses looking for functionality, flexibility, and a great location.