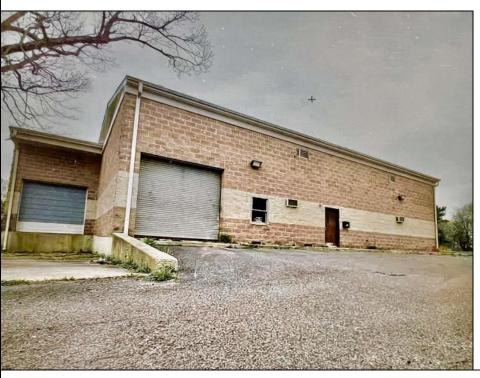

## **COMMENTS**

Spacious partial Two-Story Warehouse in Pleasantville – Approx. 5,000 Sq Ft Built in 1998, this well-maintained warehouse offers approximately 5,000 square feet of versatile space in a prime Pleasantville location. The first floor includes an office area that can easily be converted into a showroom, while the second floor features additional space ideal for two more offices. Highlights include: High ceilings with a 12' overhead door Large loading dock for easy shipping and receiving 208/220V, 600-amp electrical service – suitable for a wide range of industrial needs Conveniently located near major highways, Atlantic City, and Philadelphia This is a must-see property for businesses looking for functionality, flexibility, and a great location.