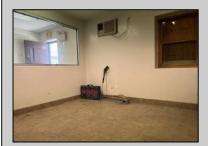

## **COMMENTS**

Spacious partial Two-Story Warehouse in Pleasantville – Approx. 5,000 Sq Ft Built in 1998, this well-maintained warehouse offers approximately 5,000 square feet of versatile space in a prime Pleasantville location. The first floor includes an office area that can easily be converted into a showroom, while the second floor features additional space ideal for two more offices. Highlights include: High ceilings with a 12' overhead door Large loading dock for easy shipping and receiving 208/220V, 600-amp electrical service – suitable for a wide range of industrial needs Conveniently located near major highways, Atlantic City, and Philadelphia This is a must-see property for businesses looking for functionality, flexibility, and a great location.