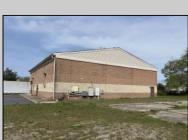

## **COMMENTS**

Spacious partial Two-Story Warehouse in Pleasantville – Approx. 5,000 Sq Ft Built in 1998, this well-maintained warehouse offers approximately 5,000 square feet of versatile space in a prime Pleasantville location. The first floor includes an office area that can easily be converted into a showroom, while the second floor features additional space ideal for two more offices. Highlights include: High ceilings with a 12' overhead door Large loading dock for easy shipping and receiving 208/220V, 600-amp electrical service – suitable for a wide range of industrial needs Conveniently located near major highways, Atlantic City, and Philadelphia This is a must-see property for businesses looking for functionality, flexibility, and a great location.