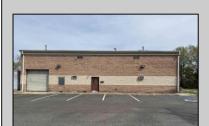

## **COMMENTS**

Spacious partial Two-Story Warehouse in Pleasantville – Approx. 5,000 Sq Ft Built in 1998, this well-maintained warehouse offers approximately 5,000 square feet of versatile space in a prime Pleasantville location. The first floor includes an office area that can easily be converted into a showroom, while the second floor features additional space ideal for two more offices. Highlights include: High ceilings with a 12' overhead door Large loading dock for easy shipping and receiving 208/220V, 600-amp electrical service – suitable for a wide range of industrial needs Conveniently located near major highways, Atlantic City, and Philadelphia This is a must-see property for businesses looking for functionality, flexibility, and a great location.

## **PROPERTY DETAILS**

Exterior ParkingGarage InteriorFeatures Basement
Brick 6 to 10 Spaces 220 Volt Electricity Slab
Restroom

Storage

Water Sewer
Public Public Sewer

Ask for Joe Young Berger Realty Inc 3160 Asbury Avenue, Ocean City Call: 609-399-0076 Email to: jty@bergerrealty.com