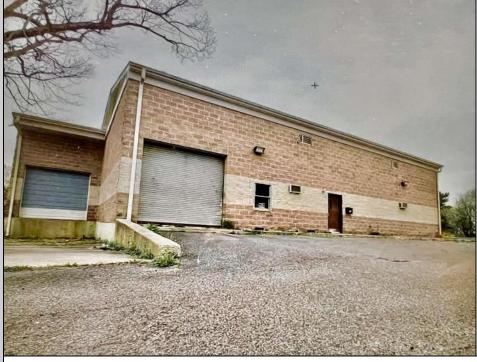

## COMMENTS

Spacious partial Two-Story Warehouse in Pleasantville – Approx. 5,000 Sq Ft Built in 1998, this well-maintained warehouse offers approximately 5,000 square feet of versatile space in a prime Pleasantville location. The first floor includes an office area that can easily be converted into a showroom, while the second floor features additional space ideal for two more offices. Highlights include: High ceilings with a 12' overhead door Large loading dock for easy shipping and receiving 208/220V, 600-amp electrical service – suitable for a wide range of industrial needs Conveniently located near major highways, Atlantic City, and Philadelphia This is a must-see property for businesses looking for functionality, flexibility, and a great location.

**PROPERTY DETAILS** 

Exterior Brick