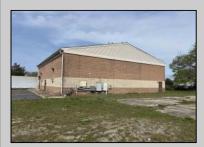

## COMMENTS

Spacious partial Two-Story Warehouse in Pleasantville – Approx. 5,000 Sq Ft Built in 1998, this well-maintained warehouse offers approximately 5,000 square feet of versatile space in a prime Pleasantville location. The first floor includes an office area that can easily be converted into a showroom, while the second floor features additional space ideal for two more offices. Highlights include: High ceilings with a 12' overhead door Large loading dock for easy shipping and receiving 208/220V, 600-amp electrical service – suitable for a wide range of industrial needs Conveniently located near major highways, Atlantic City, and Philadelphia This is a must-see property for businesses looking for functionality, flexibility, and a great location.

**PROPERTY DETAILS** 

Exterior Brick