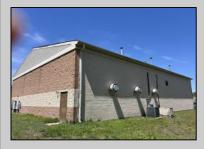

## COMMENTS

Spacious partial Two-Story Warehouse in Pleasantville – Approx. 5,000 Sq Ft Built in 1998, this well-maintained warehouse offers approximately 5,000 square feet of versatile space in a prime Pleasantville location. The first floor includes an office area that can easily be converted into a showroom, while the second floor features additional space ideal for two more offices. Highlights include: High ceilings with a 12' overhead door Large loading dock for easy shipping and receiving 208/220V, 600-amp electrical service – suitable for a wide range of industrial needs Conveniently located near major highways, Atlantic City, and Philadelphia This is a must-see property for businesses looking for functionality, flexibility, and a great location.

**PROPERTY DETAILS** 

Exterior Brick