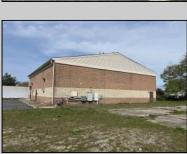

## **COMMENTS**

Spacious partial Two-Story Warehouse in Pleasantville – Approx. 5,000 Sq Ft Built in 1998, this well-maintained warehouse offers approximately 5,000 square feet of versatile space in a prime Pleasantville location. The first floor includes an office area that can easily be converted into a showroom, while the second floor features additional space ideal for two more offices. Highlights include: High ceilings with a 12\text{\text{'}} overhead door Large loading dock for easy shipping and receiving 208/220V, 600-amp electrical service – suitable for a wide range of industrial needs Conveniently located near major highways, Atlantic City, and Philadelphia This is a must-see property for businesses looking for functionality, flexibility, and a great location.