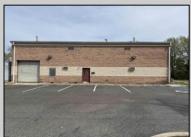

## **COMMENTS**

Spacious partial Two-Story Warehouse in Pleasantville – Approx. 5,000 Sq Ft Built in 1998, this well-maintained warehouse offers approximately 5,000 square feet of versatile space in a prime Pleasantville location. The first floor includes an office area that can easily be converted into a showroom, while the second floor features additional space ideal for two more offices. Highlights include: High ceilings with a 12\text{\text{'}} overhead door Large loading dock for easy shipping and receiving 208/220V, 600-amp electrical service – suitable for a wide range of industrial needs Conveniently located near major highways, Atlantic City, and Philadelphia This is a must-see property for businesses looking for functionality, flexibility, and a great location.