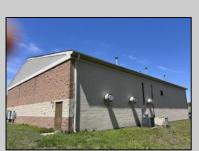

## **COMMENTS**

Spacious partial Two-Story Warehouse in Pleasantville – Approx. 5,000 Sq Ft Built in 1998, this well-maintained warehouse offers approximately 5,000 square feet of versatile space in a prime Pleasantville location. The first floor includes an office area that can easily be converted into a showroom, while the second floor features additional space ideal for two more offices. Highlights include: High ceilings with a 12\text{\text{'}} overhead door Large loading dock for easy shipping and receiving 208/220V, 600-amp electrical service – suitable for a wide range of industrial needs Conveniently located near major highways, Atlantic City, and Philadelphia This is a must-see property for businesses looking for functionality, flexibility, and a great location.

## **PROPERTY DETAILS**

Exterior ParkingGarage InteriorFeatures Basement Brick 6 to 10 Spaces 220 Volt Electricity Slab Restroom

Storage

Water Sewer
Public Public Sewer

Ask for Jeff Haas Berger Realty Inc 109 E 55th St., Ocean City Call: 609-399-4211 Email to: jsh@bergerrealty.com