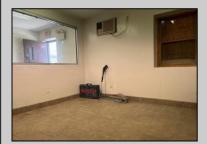

## **COMMENTS**

Spacious partial Two-Story Warehouse in Pleasantville – Approx. 5,000 Sq Ft Built in 1998, this well-maintained warehouse offers approximately 5,000 square feet of versatile space in a prime Pleasantville location. The first floor includes an office area that can easily be converted into a showroom, while the second floor features additional space ideal for two more offices. Highlights include: High ceilings with a 12\text{\text{'}} overhead door Large loading dock for easy shipping and receiving 208/220V, 600-amp electrical service – suitable for a wide range of industrial needs Conveniently located near major highways, Atlantic City, and Philadelphia This is a must-see property for businesses looking for functionality, flexibility, and a great location.