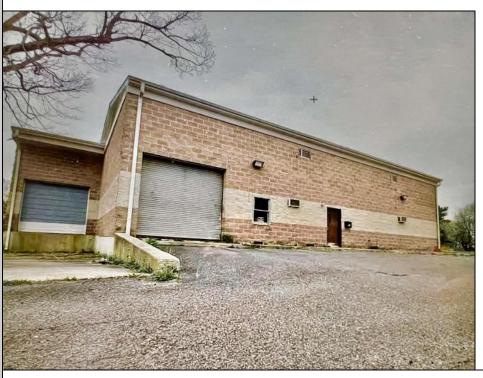

## **COMMENTS**

Spacious partial Two-Story Warehouse in Pleasantville – Approx. 5,000 Sq Ft Built in 1998, this well-maintained warehouse offers approximately 5,000 square feet of versatile space in a prime Pleasantville location. The first floor includes an office area that can easily be converted into a showroom, while the second floor features additional space ideal for two more offices. Highlights include: High ceilings with a 12\text{\text{'}} overhead door Large loading dock for easy shipping and receiving 208/220V, 600-amp electrical service – suitable for a wide range of industrial needs Conveniently located near major highways, Atlantic City, and Philadelphia This is a must-see property for businesses looking for functionality, flexibility, and a great location.

## **PROPERTY DETAILS**

Exterior ParkingGarage InteriorFeatures Basement Brick 6 to 10 Spaces 220 Volt Electricity Slab Restroom

Storage

Water Sewer
Public Public Sewer

Ask for Jeff Haas Berger Realty Inc 109 E 55th St., Ocean City Call: 609-399-4211 Email to: jsh@bergerrealty.com