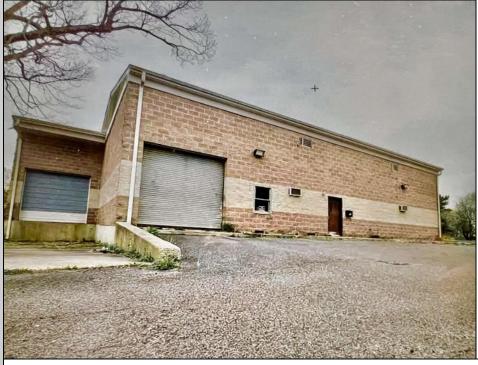

## COMMENTS

Spacious partial Two-Story Warehouse in Pleasantville – Approx. 5,000 Sq Ft Built in 1998, this well-maintained warehouse offers approximately 5,000 square feet of versatile space in a prime Pleasantville location. The first floor includes an office area that can easily be converted into a showroom, while the second floor features additional space ideal for two more offices. Highlights include: High ceilings with a 12\' overhead door Large loading dock for easy shipping and receiving 208/220V, 600-amp electrical service – suitable for a wide range of industrial needs Conveniently located near major highways, Atlantic City, and Philadelphia This is a must-see property for businesses looking for functionality, flexibility, and a great location.

Exterior Brick