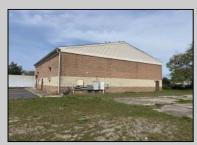

## COMMENTS

Spacious partial Two-Story Warehouse in Pleasantville – Approx. 5,000 Sq Ft Built in 1998, this well-maintained warehouse offers approximately 5,000 square feet of versatile space in a prime Pleasantville location. The first floor includes an office area that can easily be converted into a showroom, while the second floor features additional space ideal for two more offices. Highlights include: High ceilings with a 12\' overhead door Large loading dock for easy shipping and receiving 208/220V, 600-amp electrical service – suitable for a wide range of industrial needs Conveniently located near major highways, Atlantic City, and Philadelphia This is a must-see property for businesses looking for functionality, flexibility, and a great location.

Exterior Brick