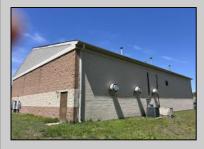

## COMMENTS

Spacious partial Two-Story Warehouse in Pleasantville – Approx. 5,000 Sq Ft Built in 1998, this well-maintained warehouse offers approximately 5,000 square feet of versatile space in a prime Pleasantville location. The first floor includes an office area that can easily be converted into a showroom, while the second floor features additional space ideal for two more offices. Highlights include: High ceilings with a 12\' overhead door Large loading dock for easy shipping and receiving 208/220V, 600-amp electrical service – suitable for a wide range of industrial needs Conveniently located near major highways, Atlantic City, and Philadelphia This is a must-see property for businesses looking for functionality, flexibility, and a great location.

Exterior Brick