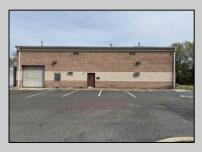

## COMMENTS

Spacious partial Two-Story Warehouse in Pleasantville – Approx. 5,000 Sq Ft Built in 1998, this well-maintained warehouse offers approximately 5,000 square feet of versatile space in a prime Pleasantville location. The first floor includes an office area that can easily be converted into a showroom, while the second floor features additional space ideal for two more offices. Highlights include: High ceilings with a 12\' overhead door Large loading dock for easy shipping and receiving 208/220V, 600-amp electrical service – suitable for a wide range of industrial needs Conveniently located near major highways, Atlantic City, and Philadelphia This is a must-see property for businesses looking for functionality, flexibility, and a great location.

Exterior Brick