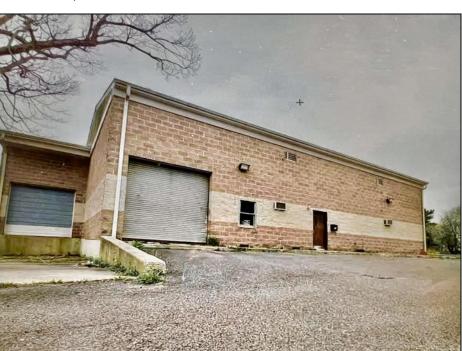

## **COMMENTS**

Spacious partial Two-Story Warehouse in Pleasantville – Approx. 5,000 Sq Ft Built in 1998, this well-maintained warehouse offers approximately 5,000 square feet of versatile space in a prime Pleasantville location. The first floor includes an office area that can easily be converted into a showroom, while the second floor features additional space ideal for two more offices. Highlights include: High ceilings with a 12\tan overhead door Large loading dock for easy shipping and receiving 208/220V, 600-amp electrical service – suitable for a wide range of industrial needs Conveniently located near major highways, Atlantic City, and Philadelphia This is a must-see property for businesses looking for functionality, flexibility, and a great location.