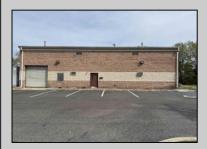

## **COMMENTS**

Spacious partial Two-Story Warehouse in Pleasantville – Approx. 5,000 Sq Ft Built in 1998, this well-maintained warehouse offers approximately 5,000 square feet of versatile space in a prime Pleasantville location. The first floor includes an office area that can easily be converted into a showroom, while the second floor features additional space ideal for two more offices. Highlights include: High ceilings with a 12\tan overhead door Large loading dock for easy shipping and receiving 208/220V, 600-amp electrical service – suitable for a wide range of industrial needs Conveniently located near major highways, Atlantic City, and Philadelphia This is a must-see property for businesses looking for functionality, flexibility, and a great location.

## **PROPERTY DETAILS**

Exterior ParkingGarage InteriorFeatures Basement Brick 6 to 10 Spaces 220 Volt Electricity Slab Restroom

Storage

Water Sewer
Public Public Sewer

Ask for Joanne Kelly Berger Realty Inc 1330 Bay Avenue, Ocean City Call: 609-391-1330