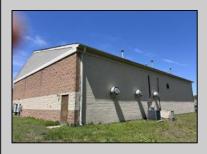

## **COMMENTS**

Spacious partial Two-Story Warehouse in Pleasantville – Approx. 5,000 Sq Ft Built in 1998, this well-maintained warehouse offers approximately 5,000 square feet of versatile space in a prime Pleasantville location. The first floor includes an office area that can easily be converted into a showroom, while the second floor features additional space ideal for two more offices. Highlights include: High ceilings with a 12\tan overhead door Large loading dock for easy shipping and receiving 208/220V, 600-amp electrical service – suitable for a wide range of industrial needs Conveniently located near major highways, Atlantic City, and Philadelphia This is a must-see property for businesses looking for functionality, flexibility, and a great location.

## **PROPERTY DETAILS**

Exterior ParkingGarage InteriorFeatures Basement Brick 6 to 10 Spaces 220 Volt Electricity Slab Restroom

Storage

Water Sewer
Public Public Sewer

Ask for Joanne Kelly Berger Realty Inc 1330 Bay Avenue, Ocean City Call: 609-391-1330