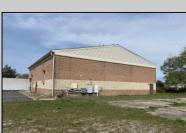

## **COMMENTS**

Spacious partial Two-Story Warehouse in Pleasantville – Approx. 5,000 Sq Ft Built in 1998, this well-maintained warehouse offers approximately 5,000 square feet of versatile space in a prime Pleasantville location. The first floor includes an office area that can easily be converted into a showroom, while the second floor features additional space ideal for two more offices. Highlights include: High ceilings with a 12\tan overhead door Large loading dock for easy shipping and receiving 208/220V, 600-amp electrical service – suitable for a wide range of industrial needs Conveniently located near major highways, Atlantic City, and Philadelphia This is a must-see property for businesses looking for functionality, flexibility, and a great location.

## **PROPERTY DETAILS**

Exterior ParkingGarage InteriorFeatures Basement Brick 6 to 10 Spaces 220 Volt Electricity Slab Restroom

Storage

Water Sewer
Public Public Sewer

Ask for Joanne Kelly Berger Realty Inc 1330 Bay Avenue, Ocean City Call: 609-391-1330