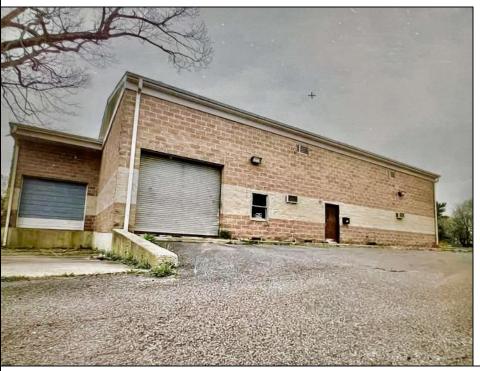

## **COMMENTS**

Spacious partial Two-Story Warehouse in Pleasantville – Approx. 5,000 Sq Ft Built in 1998, this well-maintained warehouse offers approximately 5,000 square feet of versatile space in a prime Pleasantville location. The first floor includes an office area that can easily be converted into a showroom, while the second floor features additional space ideal for two more offices. Highlights include: High ceilings with a 12\text{\text{'}} overhead door Large loading dock for easy shipping and receiving 208/220V, 600-amp electrical service – suitable for a wide range of industrial needs Conveniently located near major highways, Atlantic City, and Philadelphia This is a must-see property for businesses looking for functionality, flexibility, and a great location.

## **PROPERTY DETAILS**

Exterior ParkingGarage InteriorFeatures Basement
Brick 6 to 10 Spaces 220 Volt Electricity Slab
Restroom
Storage

Water Sewer
Public Public Sewer

Ask for John Sweeney
Berger Realty Inc
3160 Asbury Avenue, Ocean City
Call: 609-399-0076
Email to: jjs@bergerrealty.com