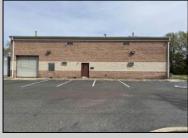

## **COMMENTS**

Spacious partial Two-Story Warehouse in Pleasantville – Approx. 5,000 Sq Ft Built in 1998, this well-maintained warehouse offers approximately 5,000 square feet of versatile space in a prime Pleasantville location. The first floor includes an office area that can easily be converted into a showroom, while the second floor features additional space ideal for two more offices. Highlights include: High ceilings with a 12\text{\text{'}} overhead door Large loading dock for easy shipping and receiving 208/220V, 600-amp electrical service – suitable for a wide range of industrial needs Conveniently located near major highways, Atlantic City, and Philadelphia This is a must-see property for businesses looking for functionality, flexibility, and a great location.

## **PROPERTY DETAILS**

Exterior ParkingGarage InteriorFeatures Basement
Brick 6 to 10 Spaces 220 Volt Electricity Slab
Restroom
Storage

Water Sewer
Public Public Sewer

Ask for John Sweeney
Berger Realty Inc
3160 Asbury Avenue, Ocean City
Call: 609-399-0076
Email to: jjs@bergerrealty.com