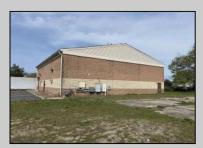

## **COMMENTS**

Spacious partial Two-Story Warehouse in Pleasantville – Approx. 5,000 Sq Ft Built in 1998, this well-maintained warehouse offers approximately 5,000 square feet of versatile space in a prime Pleasantville location. The first floor includes an office area that can easily be converted into a showroom, while the second floor features additional space ideal for two more offices. Highlights include: High ceilings with a 12\text{\text{'}} overhead door Large loading dock for easy shipping and receiving 208/220V, 600-amp electrical service – suitable for a wide range of industrial needs Conveniently located near major highways, Atlantic City, and Philadelphia This is a must-see property for businesses looking for functionality, flexibility, and a great location.

## **PROPERTY DETAILS**

Exterior ParkingGarage InteriorFeatures Basement
Brick 6 to 10 Spaces 220 Volt Electricity Slab
Restroom
Storage

Water Sewer
Public Public Sewer

Ask for John Sweeney
Berger Realty Inc
3160 Asbury Avenue, Ocean City
Call: 609-399-0076
Email to: jjs@bergerrealty.com