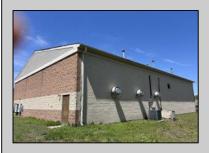

## **COMMENTS**

Spacious partial Two-Story Warehouse in Pleasantville – Approx. 5,000 Sq Ft Built in 1998, this well-maintained warehouse offers approximately 5,000 square feet of versatile space in a prime Pleasantville location. The first floor includes an office area that can easily be converted into a showroom, while the second floor features additional space ideal for two more offices. Highlights include: High ceilings with a 12\text{\text{'}} overhead door Large loading dock for easy shipping and receiving 208/220V, 600-amp electrical service – suitable for a wide range of industrial needs Conveniently located near major highways, Atlantic City, and Philadelphia This is a must-see property for businesses looking for functionality, flexibility, and a great location.

## **PROPERTY DETAILS**

Exterior ParkingGarage InteriorFeatures Basement
Brick 6 to 10 Spaces 220 Volt Electricity Slab
Restroom
Storage

Water Sewer
Public Public Sewer

Ask for John Sweeney
Berger Realty Inc
3160 Asbury Avenue, Ocean City
Call: 609-399-0076
Email to: jjs@bergerrealty.com