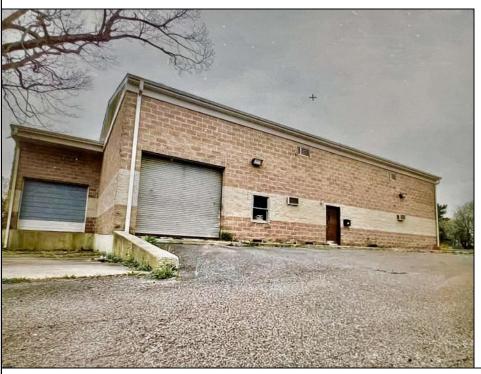

## **COMMENTS**

Spacious partial Two-Story Warehouse in Pleasantville – Approx. 5,000 Sq Ft Built in 1998, this well-maintained warehouse offers approximately 5,000 square feet of versatile space in a prime Pleasantville location. The first floor includes an office area that can easily be converted into a showroom, while the second floor features additional space ideal for two more offices. Highlights include: High ceilings with a 12\text{\text{'}} overhead door Large loading dock for easy shipping and receiving 208/220V, 600-amp electrical service – suitable for a wide range of industrial needs Conveniently located near major highways, Atlantic City, and Philadelphia This is a must-see property for businesses looking for functionality, flexibility, and a great location.

## **PROPERTY DETAILS**

Exterior ParkingGarage InteriorFeatures Basement
Brick 6 to 10 Spaces 220 Volt Electricity Slab
Restroom
Storage

wer

Ask for James Gray Haenn Berger Realty Inc 3160 Asbury Avenue, Ocean City Call: 609-399-0076