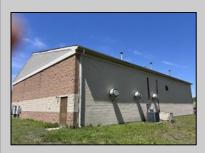

## **COMMENTS**

Spacious partial Two-Story Warehouse in Pleasantville – Approx. 5,000 Sq Ft Built in 1998, this well-maintained warehouse offers approximately 5,000 square feet of versatile space in a prime Pleasantville location. The first floor includes an office area that can easily be converted into a showroom, while the second floor features additional space ideal for two more offices. Highlights include: High ceilings with a 12\text{\text{'}} overhead door Large loading dock for easy shipping and receiving 208/220V, 600-amp electrical service – suitable for a wide range of industrial needs Conveniently located near major highways, Atlantic City, and Philadelphia This is a must-see property for businesses looking for functionality, flexibility, and a great location.

## **PROPERTY DETAILS**

Exterior ParkingGarage InteriorFeatures Basement
Brick 6 to 10 Spaces 220 Volt Electricity Slab
Restroom
Storage

wer

Ask for James Gray Haenn Berger Realty Inc 3160 Asbury Avenue, Ocean City Call: 609-399-0076