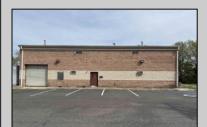

## **COMMENTS**

Spacious partial Two-Story Warehouse in Pleasantville – Approx. 5,000 Sq Ft Built in 1998, this well-maintained warehouse offers approximately 5,000 square feet of versatile space in a prime Pleasantville location. The first floor includes an office area that can easily be converted into a showroom, while the second floor features additional space ideal for two more offices. Highlights include: High ceilings with a 12\text{\text{'}} overhead door Large loading dock for easy shipping and receiving 208/220V, 600-amp electrical service – suitable for a wide range of industrial needs Conveniently located near major highways, Atlantic City, and Philadelphia This is a must-see property for businesses looking for functionality, flexibility, and a great location.

## **PROPERTY DETAILS**

Exterior ParkingGarage InteriorFeatures Basement
Brick 6 to 10 Spaces 220 Volt Electricity Slab
Restroom
Storage

wer

Ask for James Gray Haenn Berger Realty Inc 3160 Asbury Avenue, Ocean City Call: 609-399-0076