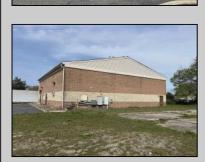

## **COMMENTS**

Spacious partial Two-Story Warehouse in Pleasantville – Approx. 5,000 Sq Ft Built in 1998, this well-maintained warehouse offers approximately 5,000 square feet of versatile space in a prime Pleasantville location. The first floor includes an office area that can easily be converted into a showroom, while the second floor features additional space ideal for two more offices. Highlights include: High ceilings with a 12\text{\text{'}} overhead door Large loading dock for easy shipping and receiving 208/220V, 600-amp electrical service – suitable for a wide range of industrial needs Conveniently located near major highways, Atlantic City, and Philadelphia This is a must-see property for businesses looking for functionality, flexibility, and a great location.

## **PROPERTY DETAILS**

Exterior ParkingGarage InteriorFeatures Basement
Brick 6 to 10 Spaces 220 Volt Electricity Slab
Restroom
Storage

wer

Ask for James Gray Haenn Berger Realty Inc 3160 Asbury Avenue, Ocean City Call: 609-399-0076