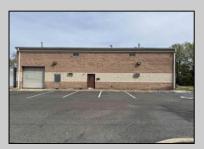

## **COMMENTS**

Spacious partial Two-Story Warehouse in Pleasantville – Approx. 5,000 Sq Ft Built in 1998, this well-maintained warehouse offers approximately 5,000 square feet of versatile space in a prime Pleasantville location. The first floor includes an office area that can easily be converted into a showroom, while the second floor features additional space ideal for two more offices. Highlights include: High ceilings with a 12\text{\text{'}} overhead door Large loading dock for easy shipping and receiving 208/220V, 600-amp electrical service – suitable for a wide range of industrial needs Conveniently located near major highways, Atlantic City, and Philadelphia This is a must-see property for businesses looking for functionality, flexibility, and a great location.

## **PROPERTY DETAILS**

Exterior ParkingGarage InteriorFeatures Basement Brick 6 to 10 Spaces 220 Volt Electricity Slab

Restroom Storage

Water Sewer
Public Public Sewer

Ask for James Monteleone Berger Realty Inc 109 E 55th St., Ocean City Call: 609-399-4211 Email to: jfm@bergerrealty.com