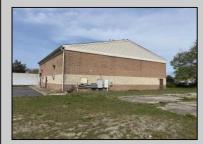

## **COMMENTS**

Spacious partial Two-Story Warehouse in Pleasantville – Approx. 5,000 Sq Ft Built in 1998, this well-maintained warehouse offers approximately 5,000 square feet of versatile space in a prime Pleasantville location. The first floor includes an office area that can easily be converted into a showroom, while the second floor features additional space ideal for two more offices. Highlights include: High ceilings with a 12\text{\text{'}} overhead door Large loading dock for easy shipping and receiving 208/220V, 600-amp electrical service – suitable for a wide range of industrial needs Conveniently located near major highways, Atlantic City, and Philadelphia This is a must-see property for businesses looking for functionality, flexibility, and a great location.