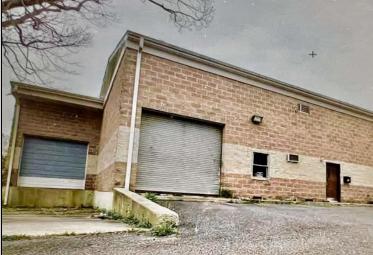

## **COMMENTS**

Spacious partial Two-Story Warehouse in Pleasantville – Approx. 5,000 Sq Ft Built in 1998, this well-maintained warehouse offers approximately 5,000 square feet of versatile space in a prime Pleasantville location. The first floor includes an office area that can easily be converted into a showroom, while the second floor features additional space ideal for two more offices. Highlights include: High ceilings with a 12\text{\text{'}} overhead door Large loading dock for easy shipping and receiving 208/220V, 600-amp electrical service – suitable for a wide range of industrial needs Conveniently located near major highways, Atlantic City, and Philadelphia This is a must-see property for businesses looking for functionality, flexibility, and a great location.

## **PROPERTY DETAILS**

Exterior ParkingGarage InteriorFeatures Basement Brick 6 to 10 Spaces 220 Volt Electricity Slab

Restroom Storage

Water Sewer
Public Public Sewer

Ask for James Monteleone Berger Realty Inc 109 E 55th St., Ocean City Call: 609-399-4211 Email to: jfm@bergerrealty.com