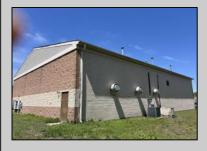

## **COMMENTS**

Spacious partial Two-Story Warehouse in Pleasantville – Approx. 5,000 Sq Ft Built in 1998, this well-maintained warehouse offers approximately 5,000 square feet of versatile space in a prime Pleasantville location. The first floor includes an office area that can easily be converted into a showroom, while the second floor features additional space ideal for two more offices. Highlights include: High ceilings with a 12\text{\text{'}} overhead door Large loading dock for easy shipping and receiving 208/220V, 600-amp electrical service – suitable for a wide range of industrial needs Conveniently located near major highways, Atlantic City, and Philadelphia This is a must-see property for businesses looking for functionality, flexibility, and a great location.