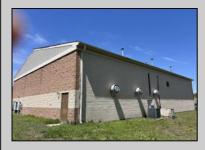

## COMMENTS

Spacious partial Two-Story Warehouse in Pleasantville – Approx. 5,000 Sq Ft Built in 1998, this well-maintained warehouse offers approximately 5,000 square feet of versatile space in a prime Pleasantville location. The first floor includes an office area that can easily be converted into a showroom, while the second floor features additional space ideal for two more offices. Highlights include: High ceilings with a 12\' overhead door Large loading dock for easy shipping and receiving 208/220V, 600-amp electrical service – suitable for a wide range of industrial needs Conveniently located near major highways, Atlantic City, and Philadelphia This is a must-see property for businesses looking for functionality, flexibility, and a great location.

**PROPERTY DETAILS** 

Exterior Brick