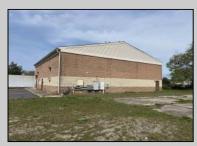

## COMMENTS

Spacious partial Two-Story Warehouse in Pleasantville – Approx. 5,000 Sq Ft Built in 1998, this well-maintained warehouse offers approximately 5,000 square feet of versatile space in a prime Pleasantville location. The first floor includes an office area that can easily be converted into a showroom, while the second floor features additional space ideal for two more offices. Highlights include: High ceilings with a 12\' overhead door Large loading dock for easy shipping and receiving 208/220V, 600-amp electrical service – suitable for a wide range of industrial needs Conveniently located near major highways, Atlantic City, and Philadelphia This is a must-see property for businesses looking for functionality, flexibility, and a great location.

**PROPERTY DETAILS** 

Exterior Brick