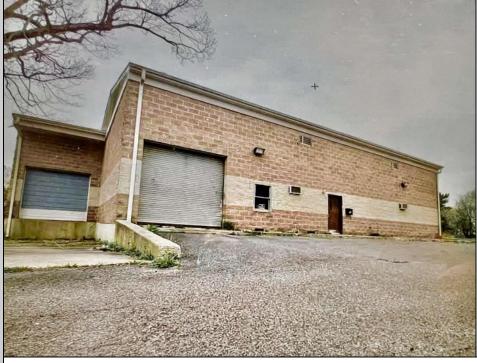

## COMMENTS

Spacious partial Two-Story Warehouse in Pleasantville – Approx. 5,000 Sq Ft Built in 1998, this well-maintained warehouse offers approximately 5,000 square feet of versatile space in a prime Pleasantville location. The first floor includes an office area that can easily be converted into a showroom, while the second floor features additional space ideal for two more offices. Highlights include: High ceilings with a 12\' overhead door Large loading dock for easy shipping and receiving 208/220V, 600-amp electrical service – suitable for a wide range of industrial needs Conveniently located near major highways, Atlantic City, and Philadelphia This is a must-see property for businesses looking for functionality, flexibility, and a great location.

**PROPERTY DETAILS** 

Exterior Brick