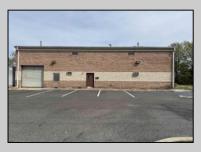

## COMMENTS

Spacious partial Two-Story Warehouse in Pleasantville – Approx. 5,000 Sq Ft Built in 1998, this well-maintained warehouse offers approximately 5,000 square feet of versatile space in a prime Pleasantville location. The first floor includes an office area that can easily be converted into a showroom, while the second floor features additional space ideal for two more offices. Highlights include: High ceilings with a 12\' overhead door Large loading dock for easy shipping and receiving 208/220V, 600-amp electrical service – suitable for a wide range of industrial needs Conveniently located near major highways, Atlantic City, and Philadelphia This is a must-see property for businesses looking for functionality, flexibility, and a great location.

**PROPERTY DETAILS** 

Exterior Brick