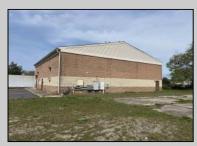

## COMMENTS

Spacious partial Two-Story Warehouse in Pleasantville - Approx. 5,000 Sq Ft Built in 1998, this well-maintained warehouse offers approximately 5,000 square feet of versatile space in a prime Pleasantville location. The first floor includes an office area that can easily be converted into a showroom, while the second floor features additional space ideal for two more offices. Highlights include: High ceilings with a 12\' overhead door Large loading dock for easy shipping and receiving 208/220V, 600-amp electrical service - suitable for a wide range of industrial needs Conveniently located near major highways, Atlantic City, and Philadelphia This is a must-see property for businesses looking for functionality, flexibility, and a great location.

Exterior Brick