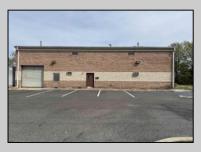

## COMMENTS

Spacious partial Two-Story Warehouse in Pleasantville - Approx. 5,000 Sq Ft Built in 1998, this well-maintained warehouse offers approximately 5,000 square feet of versatile space in a prime Pleasantville location. The first floor includes an office area that can easily be converted into a showroom, while the second floor features additional space ideal for two more offices. Highlights include: High ceilings with a 12\' overhead door Large loading dock for easy shipping and receiving 208/220V, 600-amp electrical service - suitable for a wide range of industrial needs Conveniently located near major highways, Atlantic City, and Philadelphia This is a must-see property for businesses looking for functionality, flexibility, and a great location.

Exterior Brick