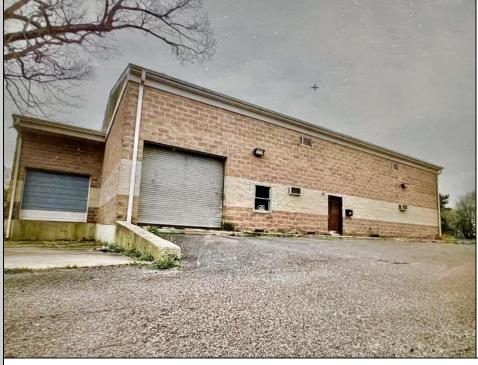

## COMMENTS

Spacious partial Two-Story Warehouse in Pleasantville - Approx. 5,000 Sq Ft Built in 1998, this well-maintained warehouse offers approximately 5,000 square feet of versatile space in a prime Pleasantville location. The first floor includes an office area that can easily be converted into a showroom, while the second floor features additional space ideal for two more offices. Highlights include: High ceilings with a 12\' overhead door Large loading dock for easy shipping and receiving 208/220V, 600-amp electrical service - suitable for a wide range of industrial needs Conveniently located near major highways, Atlantic City, and Philadelphia This is a must-see property for businesses looking for functionality, flexibility, and a great location.

Exterior Brick