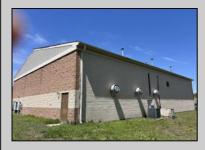

## COMMENTS

Spacious partial Two-Story Warehouse in Pleasantville - Approx. 5,000 Sq Ft Built in 1998, this well-maintained warehouse offers approximately 5,000 square feet of versatile space in a prime Pleasantville location. The first floor includes an office area that can easily be converted into a showroom, while the second floor features additional space ideal for two more offices. Highlights include: High ceilings with a 12\' overhead door Large loading dock for easy shipping and receiving 208/220V, 600-amp electrical service - suitable for a wide range of industrial needs Conveniently located near major highways, Atlantic City, and Philadelphia This is a must-see property for businesses looking for functionality, flexibility, and a great location.

Exterior Brick