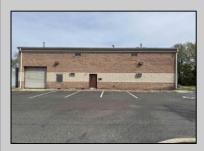

## **COMMENTS**

Spacious partial Two-Story Warehouse in Pleasantville – Approx. 5,000 Sq Ft Built in 1998, this well-maintained warehouse offers approximately 5,000 square feet of versatile space in a prime Pleasantville location. The first floor includes an office area that can easily be converted into a showroom, while the second floor features additional space ideal for two more offices. Highlights include: High ceilings with a 12\text{\text{'}} overhead door Large loading dock for easy shipping and receiving 208/220V, 600-amp electrical service – suitable for a wide range of industrial needs Conveniently located near major highways, Atlantic City, and Philadelphia This is a must-see property for businesses looking for functionality, flexibility, and a great location.

## **PROPERTY DETAILS**

Exterior ParkingGarage InteriorFeatures Basement Brick 6 to 10 Spaces 220 Volt Electricity Slab Restroom

Storage

Water Sewer
Public Public Sewer

Ask for Matthew Galownia
Berger Realty Inc
1670 Boardwalk, Ocean City
Call: 609-391-0500
Email to: gmj@bergerrealty.com