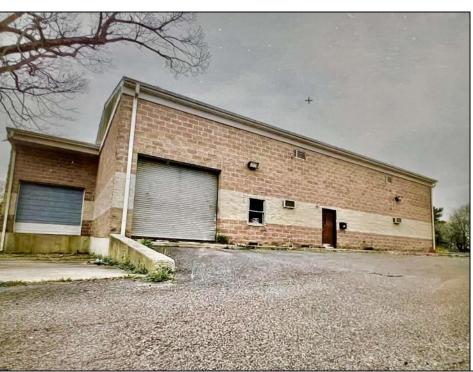

## **COMMENTS**

Spacious partial Two-Story Warehouse in Pleasantville – Approx. 5,000 Sq Ft Built in 1998, this well-maintained warehouse offers approximately 5,000 square feet of versatile space in a prime Pleasantville location. The first floor includes an office area that can easily be converted into a showroom, while the second floor features additional space ideal for two more offices. Highlights include: High ceilings with a 12\text{\text{'}} overhead door Large loading dock for easy shipping and receiving 208/220V, 600-amp electrical service – suitable for a wide range of industrial needs Conveniently located near major highways, Atlantic City, and Philadelphia This is a must-see property for businesses looking for functionality, flexibility, and a great location.