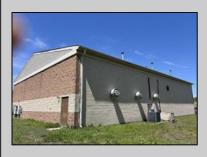

## **COMMENTS**

Spacious partial Two-Story Warehouse in Pleasantville – Approx. 5,000 Sq Ft Built in 1998, this well-maintained warehouse offers approximately 5,000 square feet of versatile space in a prime Pleasantville location. The first floor includes an office area that can easily be converted into a showroom, while the second floor features additional space ideal for two more offices. Highlights include: High ceilings with a 12\text{\text{'}} overhead door Large loading dock for easy shipping and receiving 208/220V, 600-amp electrical service – suitable for a wide range of industrial needs Conveniently located near major highways, Atlantic City, and Philadelphia This is a must-see property for businesses looking for functionality, flexibility, and a great location.

## **PROPERTY DETAILS**

Exterior ParkingGarage InteriorFeatures Basement Brick 6 to 10 Spaces 220 Volt Electricity Slab Restroom

Storage

Water Sewer
Public Public Sewer

Ask for Matthew Galownia
Berger Realty Inc
1670 Boardwalk, Ocean City
Call: 609-391-0500
Email to: gmj@bergerrealty.com