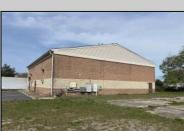

## **COMMENTS**

Spacious partial Two-Story Warehouse in Pleasantville – Approx. 5,000 Sq Ft Built in 1998, this well-maintained warehouse offers approximately 5,000 square feet of versatile space in a prime Pleasantville location. The first floor includes an office area that can easily be converted into a showroom, while the second floor features additional space ideal for two more offices. Highlights include: High ceilings with a 12\text{\text{'}} overhead door Large loading dock for easy shipping and receiving 208/220V, 600-amp electrical service – suitable for a wide range of industrial needs Conveniently located near major highways, Atlantic City, and Philadelphia This is a must-see property for businesses looking for functionality, flexibility, and a great location.

## **PROPERTY DETAILS**

Exterior ParkingGarage InteriorFeatures Basement Brick 6 to 10 Spaces 220 Volt Electricity Slab Restroom

Storage

Water Sewer
Public Public Sewer

Ask for Matthew Galownia
Berger Realty Inc
1670 Boardwalk, Ocean City
Call: 609-391-0500
Email to: gmj@bergerrealty.com