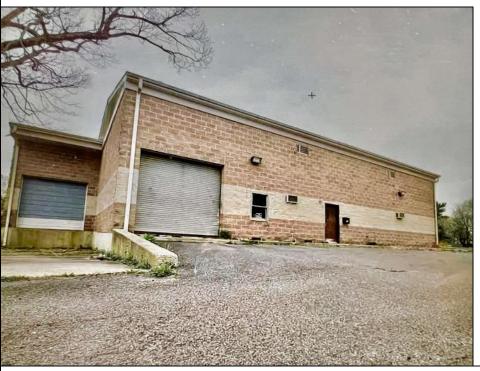

## **COMMENTS**

Spacious partial Two-Story Warehouse in Pleasantville – Approx. 5,000 Sq Ft Built in 1998, this well-maintained warehouse offers approximately 5,000 square feet of versatile space in a prime Pleasantville location. The first floor includes an office area that can easily be converted into a showroom, while the second floor features additional space ideal for two more offices. Highlights include: High ceilings with a 12\text{\text{'}} overhead door Large loading dock for easy shipping and receiving 208/220V, 600-amp electrical service – suitable for a wide range of industrial needs Conveniently located near major highways, Atlantic City, and Philadelphia This is a must-see property for businesses looking for functionality, flexibility, and a great location.