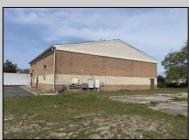

## **COMMENTS**

Spacious partial Two-Story Warehouse in Pleasantville – Approx. 5,000 Sq Ft Built in 1998, this well-maintained warehouse offers approximately 5,000 square feet of versatile space in a prime Pleasantville location. The first floor includes an office area that can easily be converted into a showroom, while the second floor features additional space ideal for two more offices. Highlights include: High ceilings with a 12\text{\text{'}} overhead door Large loading dock for easy shipping and receiving 208/220V, 600-amp electrical service – suitable for a wide range of industrial needs Conveniently located near major highways, Atlantic City, and Philadelphia This is a must-see property for businesses looking for functionality, flexibility, and a great location.