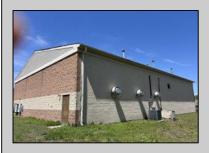

## **COMMENTS**

Spacious partial Two-Story Warehouse in Pleasantville – Approx. 5,000 Sq Ft Built in 1998, this well-maintained warehouse offers approximately 5,000 square feet of versatile space in a prime Pleasantville location. The first floor includes an office area that can easily be converted into a showroom, while the second floor features additional space ideal for two more offices. Highlights include: High ceilings with a 12\text{\text{'}} overhead door Large loading dock for easy shipping and receiving 208/220V, 600-amp electrical service – suitable for a wide range of industrial needs Conveniently located near major highways, Atlantic City, and Philadelphia This is a must-see property for businesses looking for functionality, flexibility, and a great location.