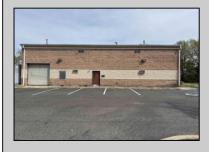

## **COMMENTS**

Spacious partial Two-Story Warehouse in Pleasantville – Approx. 5,000 Sq Ft Built in 1998, this well-maintained warehouse offers approximately 5,000 square feet of versatile space in a prime Pleasantville location. The first floor includes an office area that can easily be converted into a showroom, while the second floor features additional space ideal for two more offices. Highlights include: High ceilings with a 12\text{\text{'}} overhead door Large loading dock for easy shipping and receiving 208/220V, 600-amp electrical service – suitable for a wide range of industrial needs Conveniently located near major highways, Atlantic City, and Philadelphia This is a must-see property for businesses looking for functionality, flexibility, and a great location.