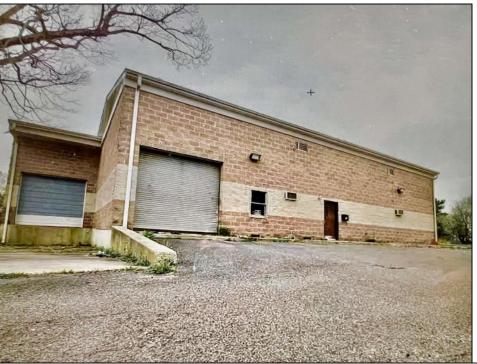

## **COMMENTS**

Spacious partial Two-Story Warehouse in Pleasantville – Approx. 5,000 Sq Ft Built in 1998, this well-maintained warehouse offers approximately 5,000 square feet of versatile space in a prime Pleasantville location. The first floor includes an office area that can easily be converted into a showroom, while the second floor features additional space ideal for two more offices. Highlights include: High ceilings with a 12\tan overhead door Large loading dock for easy shipping and receiving 208/220V, 600-amp electrical service – suitable for a wide range of industrial needs Conveniently located near major highways, Atlantic City, and Philadelphia This is a must-see property for businesses looking for functionality, flexibility, and a great location.

## **PROPERTY DETAILS**

Exterior ParkingGarage InteriorFeatures Basement
Brick 6 to 10 Spaces 220 Volt Electricity Slab
Restroom

Storage

Water Sewer
Public Public Sewer

Ask for Francis Cuomo Berger Realty Inc 3160 Asbury Avenue, Ocean City Call: 609-399-0076