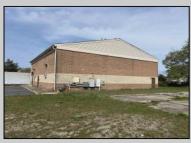

## **COMMENTS**

Spacious partial Two-Story Warehouse in Pleasantville – Approx. 5,000 Sq Ft Built in 1998, this well-maintained warehouse offers approximately 5,000 square feet of versatile space in a prime Pleasantville location. The first floor includes an office area that can easily be converted into a showroom, while the second floor features additional space ideal for two more offices. Highlights include: High ceilings with a 12\tan overhead door Large loading dock for easy shipping and receiving 208/220V, 600-amp electrical service – suitable for a wide range of industrial needs Conveniently located near major highways, Atlantic City, and Philadelphia This is a must-see property for businesses looking for functionality, flexibility, and a great location.