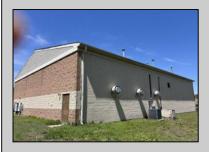

## **COMMENTS**

Spacious partial Two-Story Warehouse in Pleasantville – Approx. 5,000 Sq Ft Built in 1998, this well-maintained warehouse offers approximately 5,000 square feet of versatile space in a prime Pleasantville location. The first floor includes an office area that can easily be converted into a showroom, while the second floor features additional space ideal for two more offices. Highlights include: High ceilings with a 12\tan overhead door Large loading dock for easy shipping and receiving 208/220V, 600-amp electrical service – suitable for a wide range of industrial needs Conveniently located near major highways, Atlantic City, and Philadelphia This is a must-see property for businesses looking for functionality, flexibility, and a great location.