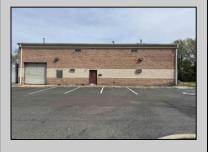

## **COMMENTS**

Spacious partial Two-Story Warehouse in Pleasantville – Approx. 5,000 Sq Ft Built in 1998, this well-maintained warehouse offers approximately 5,000 square feet of versatile space in a prime Pleasantville location. The first floor includes an office area that can easily be converted into a showroom, while the second floor features additional space ideal for two more offices. Highlights include: High ceilings with a 12\tan overhead door Large loading dock for easy shipping and receiving 208/220V, 600-amp electrical service – suitable for a wide range of industrial needs Conveniently located near major highways, Atlantic City, and Philadelphia This is a must-see property for businesses looking for functionality, flexibility, and a great location.

## **PROPERTY DETAILS**

Exterior ParkingGarage InteriorFeatures Basement
Brick 6 to 10 Spaces 220 Volt Electricity Slab
Restroom

Storage

Water Sewer
Public Public Sewer

Ask for Francis Cuomo Berger Realty Inc 3160 Asbury Avenue, Ocean City Call: 609-399-0076