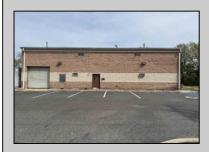

## **COMMENTS**

Spacious partial Two-Story Warehouse in Pleasantville – Approx. 5,000 Sq Ft Built in 1998, this well-maintained warehouse offers approximately 5,000 square feet of versatile space in a prime Pleasantville location. The first floor includes an office area that can easily be converted into a showroom, while the second floor features additional space ideal for two more offices. Highlights include: High ceilings with a 12\text{\text{'}} overhead door Large loading dock for easy shipping and receiving 208/220V, 600-amp electrical service – suitable for a wide range of industrial needs Conveniently located near major highways, Atlantic City, and Philadelphia This is a must-see property for businesses looking for functionality, flexibility, and a great location.

## **PROPERTY DETAILS**

Exterior ParkingGarage InteriorFeatures Basement
Brick 6 to 10 Spaces 220 Volt Electricity Slab
Restroom
Storage

Water Sewer
Public Public Sewer

Ask for Ellwood Paisley, Jr. Berger Realty Inc 3160 Asbury Avenue, Ocean City Call: 609-399-0076