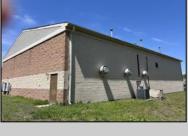

## **COMMENTS**

Spacious partial Two-Story Warehouse in Pleasantville – Approx. 5,000 Sq Ft Built in 1998, this well-maintained warehouse offers approximately 5,000 square feet of versatile space in a prime Pleasantville location. The first floor includes an office area that can easily be converted into a showroom, while the second floor features additional space ideal for two more offices. Highlights include: High ceilings with a 12\text{\text{'}} overhead door Large loading dock for easy shipping and receiving 208/220V, 600-amp electrical service – suitable for a wide range of industrial needs Conveniently located near major highways, Atlantic City, and Philadelphia This is a must-see property for businesses looking for functionality, flexibility, and a great location.

## **PROPERTY DETAILS**

Exterior ParkingGarage InteriorFeatures Basement
Brick 6 to 10 Spaces 220 Volt Electricity Slab
Restroom
Storage

Water Sewer
Public Public Sewer

Ask for Ellwood Paisley, Jr. Berger Realty Inc 3160 Asbury Avenue, Ocean City Call: 609-399-0076