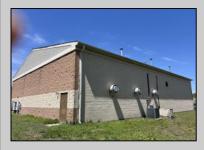

## COMMENTS

Spacious partial Two-Story Warehouse in Pleasantville – Approx. 5,000 Sq Ft Built in 1998, this well-maintained warehouse offers approximately 5,000 square feet of versatile space in a prime Pleasantville location. The first floor includes an office area that can easily be converted into a showroom, while the second floor features additional space ideal for two more offices. Highlights include: High ceilings with a 12' overhead door Large loading dock for easy shipping and receiving 208/220V, 600-amp electrical service – suitable for a wide range of industrial needs Conveniently located near major highways, Atlantic City, and Philadelphia This is a must-see property for businesses looking for functionality, flexibility, and a great location.

**PROPERTY DETAILS** 

Exterior Brick