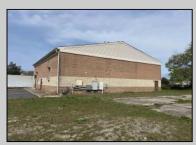

## COMMENTS

Spacious partial Two-Story Warehouse in Pleasantville – Approx. 5,000 Sq Ft Built in 1998, this well-maintained warehouse offers approximately 5,000 square feet of versatile space in a prime Pleasantville location. The first floor includes an office area that can easily be converted into a showroom, while the second floor features additional space ideal for two more offices. Highlights include: High ceilings with a 12' overhead door Large loading dock for easy shipping and receiving 208/220V, 600-amp electrical service – suitable for a wide range of industrial needs Conveniently located near major highways, Atlantic City, and Philadelphia This is a must-see property for businesses looking for functionality, flexibility, and a great location.

**PROPERTY DETAILS** 

Exterior Brick