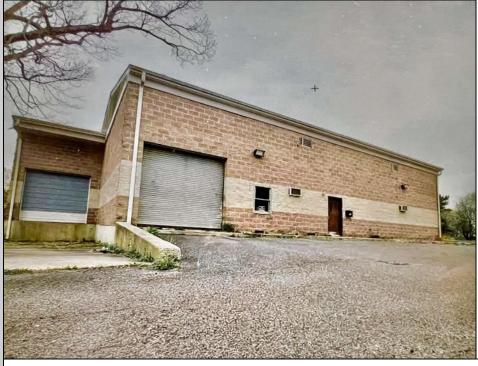

## COMMENTS

Spacious partial Two-Story Warehouse in Pleasantville – Approx. 5,000 Sq Ft Built in 1998, this well-maintained warehouse offers approximately 5,000 square feet of versatile space in a prime Pleasantville location. The first floor includes an office area that can easily be converted into a showroom, while the second floor features additional space ideal for two more offices. Highlights include: High ceilings with a 12' overhead door Large loading dock for easy shipping and receiving 208/220V, 600-amp electrical service – suitable for a wide range of industrial needs Conveniently located near major highways, Atlantic City, and Philadelphia This is a must-see property for businesses looking for functionality, flexibility, and a great location.

**PROPERTY DETAILS** 

Exterior Brick