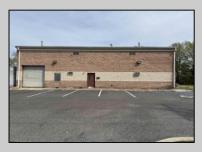

## COMMENTS

Spacious partial Two-Story Warehouse in Pleasantville – Approx. 5,000 Sq Ft Built in 1998, this well-maintained warehouse offers approximately 5,000 square feet of versatile space in a prime Pleasantville location. The first floor includes an office area that can easily be converted into a showroom, while the second floor features additional space ideal for two more offices. Highlights include: High ceilings with a 12' overhead door Large loading dock for easy shipping and receiving 208/220V, 600-amp electrical service – suitable for a wide range of industrial needs Conveniently located near major highways, Atlantic City, and Philadelphia This is a must-see property for businesses looking for functionality, flexibility, and a great location.

**PROPERTY DETAILS** 

Exterior Brick