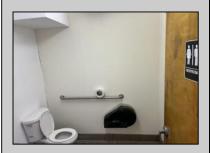

## **PROPERTY DETAILS**

| Exterior | ParkingGarage  | InteriorFeatures     | Basement |
|----------|----------------|----------------------|----------|
| Brick    | 6 to 10 Spaces | 220 Volt Electricity | Slab     |
|          |                | Restroom             |          |