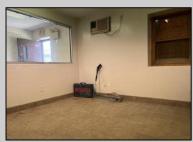

## **COMMENTS**

Spacious partial Two-Story Warehouse in Pleasantville – Approx. 5,000 Sq Ft Built in 1998, this well-maintained warehouse offers approximately 5,000 square feet of versatile space in a prime Pleasantville location. The first floor includes an office area that can easily be converted into a showroom, while the second floor features additional space ideal for two more offices. Highlights include: High ceilings with a 12\text{\text{'}} overhead door Large loading dock for easy shipping and receiving 208/220V, 600-amp electrical service – suitable for a wide range of industrial needs Conveniently located near major highways, Atlantic City, and Philadelphia This is a must-see property for businesses looking for functionality, flexibility, and a great location.