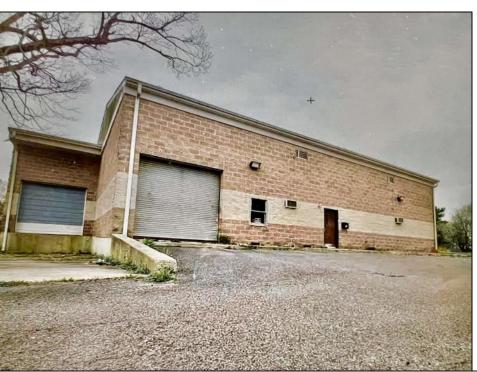

## **COMMENTS**

Spacious partial Two-Story Warehouse in Pleasantville – Approx. 5,000 Sq Ft Built in 1998, this well-maintained warehouse offers approximately 5,000 square feet of versatile space in a prime Pleasantville location. The first floor includes an office area that can easily be converted into a showroom, while the second floor features additional space ideal for two more offices. Highlights include: High ceilings with a 12\text{\text{'}} overhead door Large loading dock for easy shipping and receiving 208/220V, 600-amp electrical service – suitable for a wide range of industrial needs Conveniently located near major highways, Atlantic City, and Philadelphia This is a must-see property for businesses looking for functionality, flexibility, and a great location.