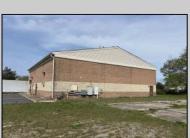

## **COMMENTS**

Spacious partial Two-Story Warehouse in Pleasantville – Approx. 5,000 Sq Ft Built in 1998, this well-maintained warehouse offers approximately 5,000 square feet of versatile space in a prime Pleasantville location. The first floor includes an office area that can easily be converted into a showroom, while the second floor features additional space ideal for two more offices. Highlights include: High ceilings with a 12\text{\text{'}} overhead door Large loading dock for easy shipping and receiving 208/220V, 600-amp electrical service – suitable for a wide range of industrial needs Conveniently located near major highways, Atlantic City, and Philadelphia This is a must-see property for businesses looking for functionality, flexibility, and a great location.