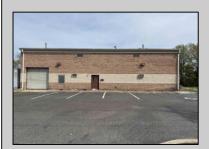

## **COMMENTS**

Spacious partial Two-Story Warehouse in Pleasantville – Approx. 5,000 Sq Ft Built in 1998, this well-maintained warehouse offers approximately 5,000 square feet of versatile space in a prime Pleasantville location. The first floor includes an office area that can easily be converted into a showroom, while the second floor features additional space ideal for two more offices. Highlights include: High ceilings with a 12\text{\text{'}} overhead door Large loading dock for easy shipping and receiving 208/220V, 600-amp electrical service – suitable for a wide range of industrial needs Conveniently located near major highways, Atlantic City, and Philadelphia This is a must-see property for businesses looking for functionality, flexibility, and a great location.