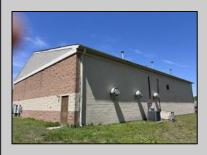

## **COMMENTS**

Spacious partial Two-Story Warehouse in Pleasantville – Approx. 5,000 Sq Ft Built in 1998, this well-maintained warehouse offers approximately 5,000 square feet of versatile space in a prime Pleasantville location. The first floor includes an office area that can easily be converted into a showroom, while the second floor features additional space ideal for two more offices. Highlights include: High ceilings with a 12\text{\text{'}} overhead door Large loading dock for easy shipping and receiving 208/220V, 600-amp electrical service – suitable for a wide range of industrial needs Conveniently located near major highways, Atlantic City, and Philadelphia This is a must-see property for businesses looking for functionality, flexibility, and a great location.