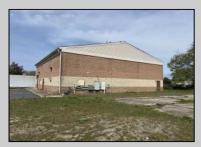

## COMMENTS

Spacious partial Two-Story Warehouse in Pleasantville – Approx. 5,000 Sq Ft Built in 1998, this well-maintained warehouse offers approximately 5,000 square feet of versatile space in a prime Pleasantville location. The first floor includes an office area that can easily be converted into a showroom, while the second floor features additional space ideal for two more offices. Highlights include: High ceilings with a 12\' overhead door Large loading dock for easy shipping and receiving 208/220V, 600-amp electrical service – suitable for a wide range of industrial needs Conveniently located near major highways, Atlantic City, and Philadelphia This is a must-see property for businesses looking for functionality, flexibility, and a great location.

Exterior Brick