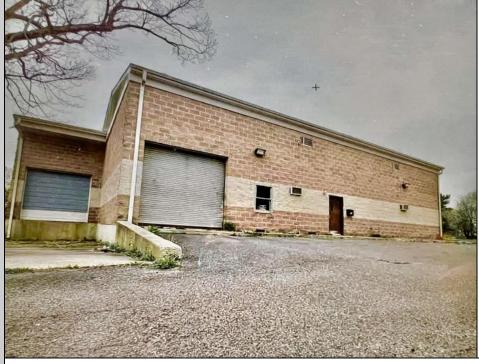

## COMMENTS

Spacious partial Two-Story Warehouse in Pleasantville – Approx. 5,000 Sq Ft Built in 1998, this well-maintained warehouse offers approximately 5,000 square feet of versatile space in a prime Pleasantville location. The first floor includes an office area that can easily be converted into a showroom, while the second floor features additional space ideal for two more offices. Highlights include: High ceilings with a 12\' overhead door Large loading dock for easy shipping and receiving 208/220V, 600-amp electrical service – suitable for a wide range of industrial needs Conveniently located near major highways, Atlantic City, and Philadelphia This is a must-see property for businesses looking for functionality, flexibility, and a great location.

Exterior Brick