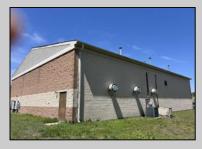

## COMMENTS

Spacious partial Two-Story Warehouse in Pleasantville – Approx. 5,000 Sq Ft Built in 1998, this well-maintained warehouse offers approximately 5,000 square feet of versatile space in a prime Pleasantville location. The first floor includes an office area that can easily be converted into a showroom, while the second floor features additional space ideal for two more offices. Highlights include: High ceilings with a 12\' overhead door Large loading dock for easy shipping and receiving 208/220V, 600-amp electrical service – suitable for a wide range of industrial needs Conveniently located near major highways, Atlantic City, and Philadelphia This is a must-see property for businesses looking for functionality, flexibility, and a great location.

Exterior Brick