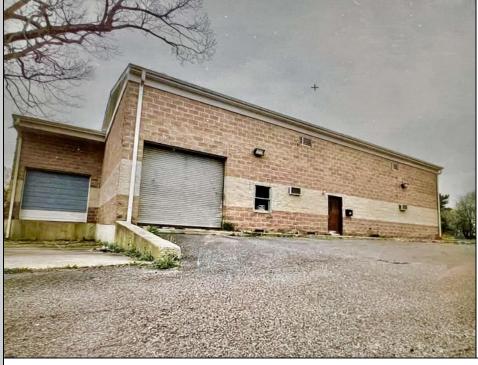

## COMMENTS

Spacious partial Two-Story Warehouse in Pleasantville – Approx. 5,000 Sq Ft Built in 1998, this well-maintained warehouse offers approximately 5,000 square feet of versatile space in a prime Pleasantville location. The first floor includes an office area that can easily be converted into a showroom, while the second floor features additional space ideal for two more offices. Highlights include: High ceilings with a 12' overhead door Large loading dock for easy shipping and receiving 208/220V, 600-amp electrical service – suitable for a wide range of industrial needs Conveniently located near major highways, Atlantic City, and Philadelphia This is a must-see property for businesses looking for functionality, flexibility, and a great location.

Exterior Brick