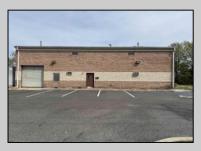

## COMMENTS

Spacious partial Two-Story Warehouse in Pleasantville – Approx. 5,000 Sq Ft Built in 1998, this well-maintained warehouse offers approximately 5,000 square feet of versatile space in a prime Pleasantville location. The first floor includes an office area that can easily be converted into a showroom, while the second floor features additional space ideal for two more offices. Highlights include: High ceilings with a 12' overhead door Large loading dock for easy shipping and receiving 208/220V, 600-amp electrical service – suitable for a wide range of industrial needs Conveniently located near major highways, Atlantic City, and Philadelphia This is a must-see property for businesses looking for functionality, flexibility, and a great location.

Exterior Brick