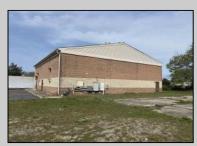

## COMMENTS

Spacious partial Two-Story Warehouse in Pleasantville – Approx. 5,000 Sq Ft Built in 1998, this well-maintained warehouse offers approximately 5,000 square feet of versatile space in a prime Pleasantville location. The first floor includes an office area that can easily be converted into a showroom, while the second floor features additional space ideal for two more offices. Highlights include: High ceilings with a 12' overhead door Large loading dock for easy shipping and receiving 208/220V, 600-amp electrical service – suitable for a wide range of industrial needs Conveniently located near major highways, Atlantic City, and Philadelphia This is a must-see property for businesses looking for functionality, flexibility, and a great location.

Exterior Brick