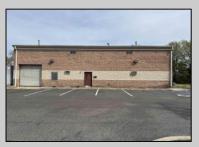

## COMMENTS

Spacious partial Two-Story Warehouse in Pleasantville – Approx. 5,000 Sq Ft Built in 1998, this well-maintained warehouse offers approximately 5,000 square feet of versatile space in a prime Pleasantville location. The first floor includes an office area that can easily be converted into a showroom, while the second floor features additional space ideal for two more offices. Highlights include: High ceilings with a 12' overhead door Large loading dock for easy shipping and receiving 208/220V, 600-amp electrical service – suitable for a wide range of industrial needs Conveniently located near major highways, Atlantic City, and Philadelphia This is a must-see property for businesses looking for functionality, flexibility, and a great location.

**PROPERTY DETAILS** 

Exterior Brick