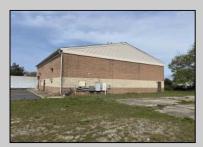

## COMMENTS

Spacious partial Two-Story Warehouse in Pleasantville – Approx. 5,000 Sq Ft Built in 1998, this well-maintained warehouse offers approximately 5,000 square feet of versatile space in a prime Pleasantville location. The first floor includes an office area that can easily be converted into a showroom, while the second floor features additional space ideal for two more offices. Highlights include: High ceilings with a 12' overhead door Large loading dock for easy shipping and receiving 208/220V, 600-amp electrical service – suitable for a wide range of industrial needs Conveniently located near major highways, Atlantic City, and Philadelphia This is a must-see property for businesses looking for functionality, flexibility, and a great location.

**PROPERTY DETAILS** 

Exterior Brick