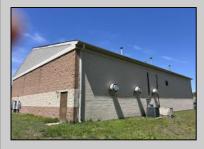

## COMMENTS

Spacious partial Two-Story Warehouse in Pleasantville – Approx. 5,000 Sq Ft Built in 1998, this well-maintained warehouse offers approximately 5,000 square feet of versatile space in a prime Pleasantville location. The first floor includes an office area that can easily be converted into a showroom, while the second floor features additional space ideal for two more offices. Highlights include: High ceilings with a 12' overhead door Large loading dock for easy shipping and receiving 208/220V, 600-amp electrical service – suitable for a wide range of industrial needs Conveniently located near major highways, Atlantic City, and Philadelphia This is a must-see property for businesses looking for functionality, flexibility, and a great location.

## ParkingGarage 6 to 10 Spaces

InteriorFeatures 220 Volt Electricity Restroom Storage Basement Slab

Water Public Sewer Public Sewer

Ask for Dave Zelinski Berger Realty Inc 1330 Bay Avenue, Ocean City Call: 609-391-1330 Email to: djz@bergerrealty.com