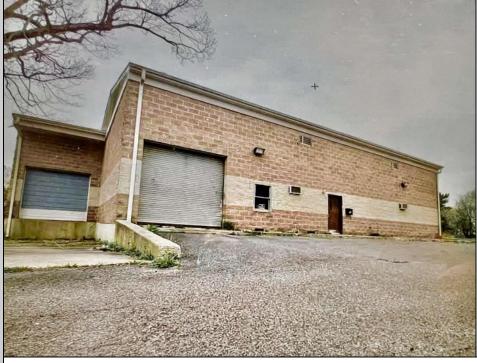

## COMMENTS

Spacious partial Two-Story Warehouse in Pleasantville – Approx. 5,000 Sq Ft Built in 1998, this well-maintained warehouse offers approximately 5,000 square feet of versatile space in a prime Pleasantville location. The first floor includes an office area that can easily be converted into a showroom, while the second floor features additional space ideal for two more offices. Highlights include: High ceilings with a 12' overhead door Large loading dock for easy shipping and receiving 208/220V, 600-amp electrical service – suitable for a wide range of industrial needs Conveniently located near major highways, Atlantic City, and Philadelphia This is a must-see property for businesses looking for functionality, flexibility, and a great location.

**PROPERTY DETAILS** 

Exterior Brick