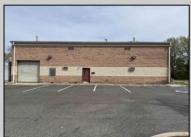

## **COMMENTS**

Spacious partial Two-Story Warehouse in Pleasantville – Approx. 5,000 Sq Ft Built in 1998, this well-maintained warehouse offers approximately 5,000 square feet of versatile space in a prime Pleasantville location. The first floor includes an office area that can easily be converted into a showroom, while the second floor features additional space ideal for two more offices. Highlights include: High ceilings with a 12\text{\text{'}} overhead door Large loading dock for easy shipping and receiving 208/220V, 600-amp electrical service – suitable for a wide range of industrial needs Conveniently located near major highways, Atlantic City, and Philadelphia This is a must-see property for businesses looking for functionality, flexibility, and a great location.

\*\*PROPERTY DETAILS\*\*

Exterior ParkingGarage InteriorFeatures Basement
Brick 6 to 10 Spaces 220 Volt Electricity Slab
Restroom

Storage

Water Sewer
Public Public Sewer

Ask for D. James House Berger Realty Inc 3160 Asbury Avenue, Ocean City Call: 609-399-0076