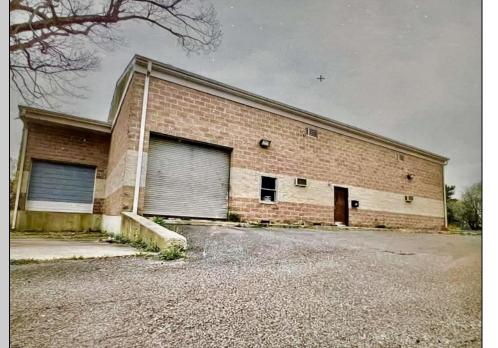

## **COMMENTS**

Spacious partial Two-Story Warehouse in Pleasantville – Approx. 5,000 Sq Ft Built in 1998, this well-maintained warehouse offers approximately 5,000 square feet of versatile space in a prime Pleasantville location. The first floor includes an office area that can easily be converted into a showroom, while the second floor features additional space ideal for two more offices. Highlights include: High ceilings with a 12\text{\text{'}} overhead door Large loading dock for easy shipping and receiving 208/220V, 600-amp electrical service – suitable for a wide range of industrial needs Conveniently located near major highways, Atlantic City, and Philadelphia This is a must-see property for businesses looking for functionality, flexibility, and a great location.

\*\*PROPERTY DETAILS\*\*

Exterior ParkingGarage InteriorFeatures Basement
Brick 6 to 10 Spaces 220 Volt Electricity Slab
Restroom

Storage

Water Sewer
Public Public Sewer

Ask for D. James House Berger Realty Inc 3160 Asbury Avenue, Ocean City Call: 609-399-0076