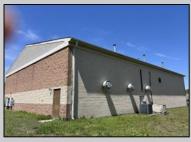

## **COMMENTS**

Spacious partial Two-Story Warehouse in Pleasantville – Approx. 5,000 Sq Ft Built in 1998, this well-maintained warehouse offers approximately 5,000 square feet of versatile space in a prime Pleasantville location. The first floor includes an office area that can easily be converted into a showroom, while the second floor features additional space ideal for two more offices. Highlights include: High ceilings with a 12\text{\text{'}} overhead door Large loading dock for easy shipping and receiving 208/220V, 600-amp electrical service – suitable for a wide range of industrial needs Conveniently located near major highways, Atlantic City, and Philadelphia This is a must-see property for businesses looking for functionality, flexibility, and a great location.

\*\*PROPERTY DETAILS\*\*

Exterior ParkingGarage InteriorFeatures Basement
Brick 6 to 10 Spaces 220 Volt Electricity Slab
Restroom

Storage

Water Sewer
Public Public Sewer

Ask for D. James House Berger Realty Inc 3160 Asbury Avenue, Ocean City Call: 609-399-0076