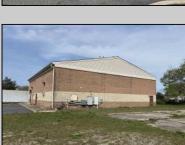

## **COMMENTS**

Spacious partial Two-Story Warehouse in Pleasantville – Approx. 5,000 Sq Ft Built in 1998, this well-maintained warehouse offers approximately 5,000 square feet of versatile space in a prime Pleasantville location. The first floor includes an office area that can easily be converted into a showroom, while the second floor features additional space ideal for two more offices. Highlights include: High ceilings with a 12\text{\text{'}} overhead door Large loading dock for easy shipping and receiving 208/220V, 600-amp electrical service – suitable for a wide range of industrial needs Conveniently located near major highways, Atlantic City, and Philadelphia This is a must-see property for businesses looking for functionality, flexibility, and a great location.

\*\*PROPERTY DETAILS\*\*

Exterior ParkingGarage InteriorFeatures Basement
Brick 6 to 10 Spaces 220 Volt Electricity Slab
Restroom

Storage

Water Sewer
Public Public Sewer

Ask for D. James House Berger Realty Inc 3160 Asbury Avenue, Ocean City Call: 609-399-0076