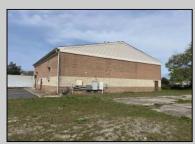

## **COMMENTS**

Spacious partial Two-Story Warehouse in Pleasantville – Approx. 5,000 Sq Ft Built in 1998, this well-maintained warehouse offers approximately 5,000 square feet of versatile space in a prime Pleasantville location. The first floor includes an office area that can easily be converted into a showroom, while the second floor features additional space ideal for two more offices. Highlights include: High ceilings with a 12\text{\text{'}} overhead door Large loading dock for easy shipping and receiving 208/220V, 600-amp electrical service – suitable for a wide range of industrial needs Conveniently located near major highways, Atlantic City, and Philadelphia This is a must-see property for businesses looking for functionality, flexibility, and a great location.