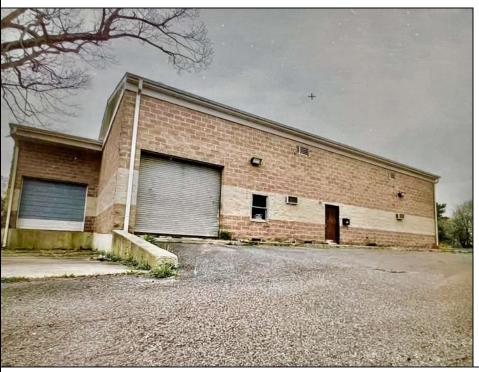

## **COMMENTS**

Spacious partial Two-Story Warehouse in Pleasantville – Approx. 5,000 Sq Ft Built in 1998, this well-maintained warehouse offers approximately 5,000 square feet of versatile space in a prime Pleasantville location. The first floor includes an office area that can easily be converted into a showroom, while the second floor features additional space ideal for two more offices. Highlights include: High ceilings with a 12\text{\text{'}} overhead door Large loading dock for easy shipping and receiving 208/220V, 600-amp electrical service – suitable for a wide range of industrial needs Conveniently located near major highways, Atlantic City, and Philadelphia This is a must-see property for businesses looking for functionality, flexibility, and a great location.

## **PROPERTY DETAILS**

Exterior ParkingGarage InteriorFeatures Basement Brick 6 to 10 Spaces 220 Volt Electricity Slab Restroom

Storage

Water Sewer
Public Public Sewer

Ask for Dale Collins
Berger Realty Inc
3160 Asbury Avenue, Ocean City
Call: 609-399-0076