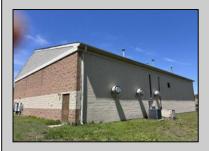

## **COMMENTS**

Spacious partial Two-Story Warehouse in Pleasantville – Approx. 5,000 Sq Ft Built in 1998, this well-maintained warehouse offers approximately 5,000 square feet of versatile space in a prime Pleasantville location. The first floor includes an office area that can easily be converted into a showroom, while the second floor features additional space ideal for two more offices. Highlights include: High ceilings with a 12\text{\text{'}} overhead door Large loading dock for easy shipping and receiving 208/220V, 600-amp electrical service – suitable for a wide range of industrial needs Conveniently located near major highways, Atlantic City, and Philadelphia This is a must-see property for businesses looking for functionality, flexibility, and a great location.