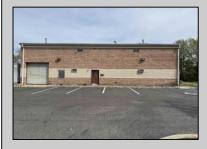

## **COMMENTS**

Spacious partial Two-Story Warehouse in Pleasantville – Approx. 5,000 Sq Ft Built in 1998, this well-maintained warehouse offers approximately 5,000 square feet of versatile space in a prime Pleasantville location. The first floor includes an office area that can easily be converted into a showroom, while the second floor features additional space ideal for two more offices. Highlights include: High ceilings with a 12\text{\text{'}} overhead door Large loading dock for easy shipping and receiving 208/220V, 600-amp electrical service – suitable for a wide range of industrial needs Conveniently located near major highways, Atlantic City, and Philadelphia This is a must-see property for businesses looking for functionality, flexibility, and a great location.