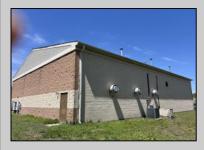

## COMMENTS

Spacious partial Two-Story Warehouse in Pleasantville – Approx. 5,000 Sq Ft Built in 1998, this well-maintained warehouse offers approximately 5,000 square feet of versatile space in a prime Pleasantville location. The first floor includes an office area that can easily be converted into a showroom, while the second floor features additional space ideal for two more offices. Highlights include: High ceilings with a 12' overhead door Large loading dock for easy shipping and receiving 208/220V, 600-amp electrical service – suitable for a wide range of industrial needs Conveniently located near major highways, Atlantic City, and Philadelphia This is a must-see property for businesses looking for functionality, flexibility, and a great location.

Exterior Brick