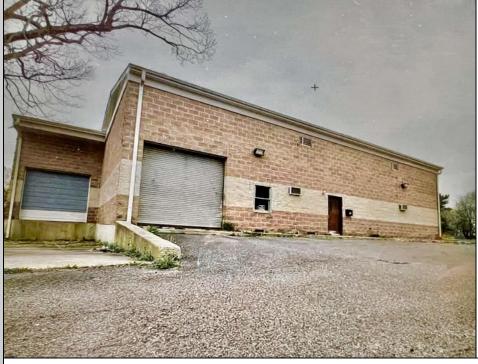

## COMMENTS

Spacious partial Two-Story Warehouse in Pleasantville – Approx. 5,000 Sq Ft Built in 1998, this well-maintained warehouse offers approximately 5,000 square feet of versatile space in a prime Pleasantville location. The first floor includes an office area that can easily be converted into a showroom, while the second floor features additional space ideal for two more offices. Highlights include: High ceilings with a 12' overhead door Large loading dock for easy shipping and receiving 208/220V, 600-amp electrical service – suitable for a wide range of industrial needs Conveniently located near major highways, Atlantic City, and Philadelphia This is a must-see property for businesses looking for functionality, flexibility, and a great location.

Exterior Brick