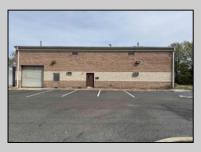

## COMMENTS

Spacious partial Two-Story Warehouse in Pleasantville – Approx. 5,000 Sq Ft Built in 1998, this well-maintained warehouse offers approximately 5,000 square feet of versatile space in a prime Pleasantville location. The first floor includes an office area that can easily be converted into a showroom, while the second floor features additional space ideal for two more offices. Highlights include: High ceilings with a 12' overhead door Large loading dock for easy shipping and receiving 208/220V, 600-amp electrical service – suitable for a wide range of industrial needs Conveniently located near major highways, Atlantic City, and Philadelphia This is a must-see property for businesses looking for functionality, flexibility, and a great location.

Exterior Brick