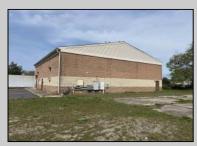

## COMMENTS

Spacious partial Two-Story Warehouse in Pleasantville – Approx. 5,000 Sq Ft Built in 1998, this well-maintained warehouse offers approximately 5,000 square feet of versatile space in a prime Pleasantville location. The first floor includes an office area that can easily be converted into a showroom, while the second floor features additional space ideal for two more offices. Highlights include: High ceilings with a 12' overhead door Large loading dock for easy shipping and receiving 208/220V, 600-amp electrical service – suitable for a wide range of industrial needs Conveniently located near major highways, Atlantic City, and Philadelphia This is a must-see property for businesses looking for functionality, flexibility, and a great location.

Exterior Brick