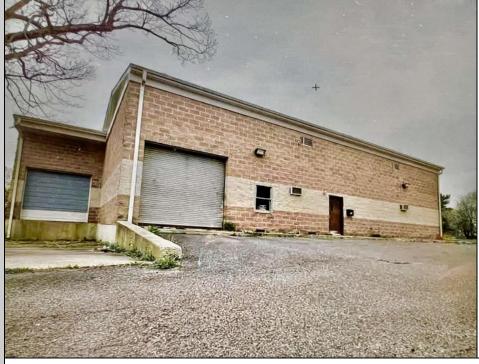

## COMMENTS

Spacious partial Two-Story Warehouse in Pleasantville – Approx. 5,000 Sq Ft Built in 1998, this well-maintained warehouse offers approximately 5,000 square feet of versatile space in a prime Pleasantville location. The first floor includes an office area that can easily be converted into a showroom, while the second floor features additional space ideal for two more offices. Highlights include: High ceilings with a 12' overhead door Large loading dock for easy shipping and receiving 208/220V, 600-amp electrical service – suitable for a wide range of industrial needs Conveniently located near major highways, Atlantic City, and Philadelphia This is a must-see property for businesses looking for functionality, flexibility, and a great location.

Exterior Brick