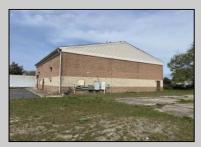

## COMMENTS

Spacious partial Two-Story Warehouse in Pleasantville – Approx. 5,000 Sq Ft Built in 1998, this well-maintained warehouse offers approximately 5,000 square feet of versatile space in a prime Pleasantville location. The first floor includes an office area that can easily be converted into a showroom, while the second floor features additional space ideal for two more offices. Highlights include: High ceilings with a 12' overhead door Large loading dock for easy shipping and receiving 208/220V, 600-amp electrical service – suitable for a wide range of industrial needs Conveniently located near major highways, Atlantic City, and Philadelphia This is a must-see property for businesses looking for functionality, flexibility, and a great location.

Exterior Brick