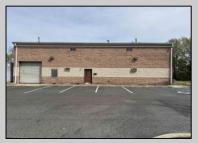

## COMMENTS

Spacious partial Two-Story Warehouse in Pleasantville – Approx. 5,000 Sq Ft Built in 1998, this well-maintained warehouse offers approximately 5,000 square feet of versatile space in a prime Pleasantville location. The first floor includes an office area that can easily be converted into a showroom, while the second floor features additional space ideal for two more offices. Highlights include: High ceilings with a 12' overhead door Large loading dock for easy shipping and receiving 208/220V, 600-amp electrical service – suitable for a wide range of industrial needs Conveniently located near major highways, Atlantic City, and Philadelphia This is a must-see property for businesses looking for functionality, flexibility, and a great location.

Exterior Brick