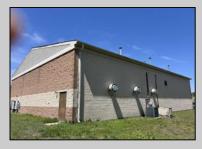

## COMMENTS

Spacious partial Two-Story Warehouse in Pleasantville – Approx. 5,000 Sq Ft Built in 1998, this well-maintained warehouse offers approximately 5,000 square feet of versatile space in a prime Pleasantville location. The first floor includes an office area that can easily be converted into a showroom, while the second floor features additional space ideal for two more offices. Highlights include: High ceilings with a 12' overhead door Large loading dock for easy shipping and receiving 208/220V, 600-amp electrical service – suitable for a wide range of industrial needs Conveniently located near major highways, Atlantic City, and Philadelphia This is a must-see property for businesses looking for functionality, flexibility, and a great location.

Exterior Brick