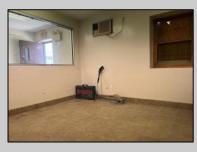

## COMMENTS

Spacious partial Two-Story Warehouse in Pleasantville – Approx. 5,000 Sq Ft Built in 1998, this well-maintained warehouse offers approximately 5,000 square feet of versatile space in a prime Pleasantville location. The first floor includes an office area that can easily be converted into a showroom, while the second floor features additional space ideal for two more offices. Highlights include: High ceilings with a 12' overhead door Large loading dock for easy shipping and receiving 208/220V, 600-amp electrical service – suitable for a wide range of industrial needs Conveniently located near major highways, Atlantic City, and Philadelphia This is a must-see property for businesses looking for functionality, flexibility, and a great location.

## PROPERTY DETAILS ParkingGarage InteriorFeat 6 to 10 Spaces 220 Volt Ele

InteriorFeatures 220 Volt Electricity Restroom

Storage

Basement Slab

Water Public Sewer Public Sewer

Ask for David Young Berger Realty Inc 1670 Boardwalk, Ocean City Call: 609-391-0500 Email to: day@bergerrealty.com