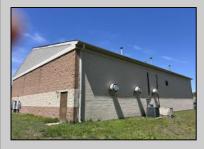

## COMMENTS

Spacious partial Two-Story Warehouse in Pleasantville – Approx. 5,000 Sq Ft Built in 1998, this well-maintained warehouse offers approximately 5,000 square feet of versatile space in a prime Pleasantville location. The first floor includes an office area that can easily be converted into a showroom, while the second floor features additional space ideal for two more offices. Highlights include: High ceilings with a 12' overhead door Large loading dock for easy shipping and receiving 208/220V, 600-amp electrical service – suitable for a wide range of industrial needs Conveniently located near major highways, Atlantic City, and Philadelphia This is a must-see property for businesses looking for functionality, flexibility, and a great location.