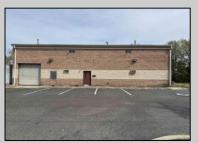

## COMMENTS

Spacious partial Two-Story Warehouse in Pleasantville – Approx. 5,000 Sq Ft Built in 1998, this well-maintained warehouse offers approximately 5,000 square feet of versatile space in a prime Pleasantville location. The first floor includes an office area that can easily be converted into a showroom, while the second floor features additional space ideal for two more offices. Highlights include: High ceilings with a 12' overhead door Large loading dock for easy shipping and receiving 208/220V, 600-amp electrical service – suitable for a wide range of industrial needs Conveniently located near major highways, Atlantic City, and Philadelphia This is a must-see property for businesses looking for functionality, flexibility, and a great location.

Exterior Brick