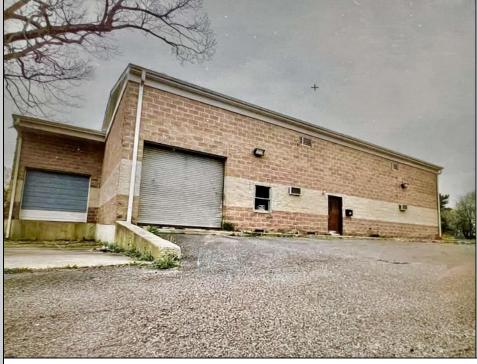

## COMMENTS

Spacious partial Two-Story Warehouse in Pleasantville – Approx. 5,000 Sq Ft Built in 1998, this well-maintained warehouse offers approximately 5,000 square feet of versatile space in a prime Pleasantville location. The first floor includes an office area that can easily be converted into a showroom, while the second floor features additional space ideal for two more offices. Highlights include: High ceilings with a 12' overhead door Large loading dock for easy shipping and receiving 208/220V, 600-amp electrical service – suitable for a wide range of industrial needs Conveniently located near major highways, Atlantic City, and Philadelphia This is a must-see property for businesses looking for functionality, flexibility, and a great location.