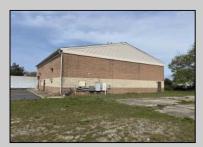

## COMMENTS

Spacious partial Two-Story Warehouse in Pleasantville – Approx. 5,000 Sq Ft Built in 1998, this well-maintained warehouse offers approximately 5,000 square feet of versatile space in a prime Pleasantville location. The first floor includes an office area that can easily be converted into a showroom, while the second floor features additional space ideal for two more offices. Highlights include: High ceilings with a 12' overhead door Large loading dock for easy shipping and receiving 208/220V, 600-amp electrical service – suitable for a wide range of industrial needs Conveniently located near major highways, Atlantic City, and Philadelphia This is a must-see property for businesses looking for functionality, flexibility, and a great location.