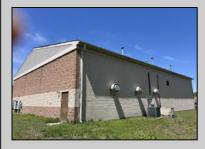

## COMMENTS

Spacious partial Two-Story Warehouse in Pleasantville - Approx. 5,000 Sq Ft Built in 1998, this well-maintained warehouse offers approximately 5,000 square feet of versatile space in a prime Pleasantville location. The first floor includes an office area that can easily be converted into a showroom, while the second floor features additional space ideal for two more offices. Highlights include: High ceilings with a 12\' overhead door Large loading dock for easy shipping and receiving 208/220V, 600-amp electrical service - suitable for a wide range of industrial needs Conveniently located near major highways, Atlantic City, and Philadelphia This is a must-see property for businesses looking for functionality, flexibility, and a great location.

Exterior Brick