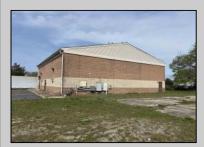

## COMMENTS

Spacious partial Two-Story Warehouse in Pleasantville - Approx. 5,000 Sq Ft Built in 1998, this well-maintained warehouse offers approximately 5,000 square feet of versatile space in a prime Pleasantville location. The first floor includes an office area that can easily be converted into a showroom, while the second floor features additional space ideal for two more offices. Highlights include: High ceilings with a 12\' overhead door Large loading dock for easy shipping and receiving 208/220V, 600-amp electrical service - suitable for a wide range of industrial needs Conveniently located near major highways, Atlantic City, and Philadelphia This is a must-see property for businesses looking for functionality, flexibility, and a great location.

Exterior Brick