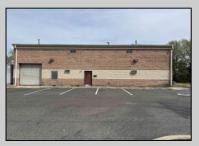

## COMMENTS

Spacious partial Two-Story Warehouse in Pleasantville - Approx. 5,000 Sq Ft Built in 1998, this well-maintained warehouse offers approximately 5,000 square feet of versatile space in a prime Pleasantville location. The first floor includes an office area that can easily be converted into a showroom, while the second floor features additional space ideal for two more offices. Highlights include: High ceilings with a 12\' overhead door Large loading dock for easy shipping and receiving 208/220V, 600-amp electrical service - suitable for a wide range of industrial needs Conveniently located near major highways, Atlantic City, and Philadelphia This is a must-see property for businesses looking for functionality, flexibility, and a great location.

Exterior Brick