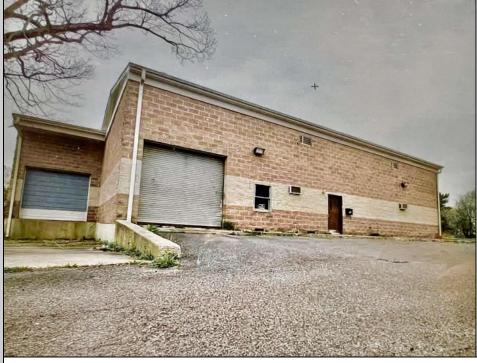

## COMMENTS

Spacious partial Two-Story Warehouse in Pleasantville - Approx. 5,000 Sq Ft Built in 1998, this well-maintained warehouse offers approximately 5,000 square feet of versatile space in a prime Pleasantville location. The first floor includes an office area that can easily be converted into a showroom, while the second floor features additional space ideal for two more offices. Highlights include: High ceilings with a 12\' overhead door Large loading dock for easy shipping and receiving 208/220V, 600-amp electrical service - suitable for a wide range of industrial needs Conveniently located near major highways, Atlantic City, and Philadelphia This is a must-see property for businesses looking for functionality, flexibility, and a great location.

Exterior Brick