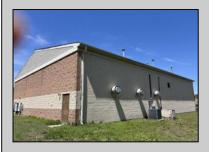

## **COMMENTS**

Spacious partial Two-Story Warehouse in Pleasantville – Approx. 5,000 Sq Ft Built in 1998, this well-maintained warehouse offers approximately 5,000 square feet of versatile space in a prime Pleasantville location. The first floor includes an office area that can easily be converted into a showroom, while the second floor features additional space ideal for two more offices. Highlights include: High ceilings with a 12\tan overhead door Large loading dock for easy shipping and receiving 208/220V, 600-amp electrical service – suitable for a wide range of industrial needs Conveniently located near major highways, Atlantic City, and Philadelphia This is a must-see property for businesses looking for functionality, flexibility, and a great location.

## **PROPERTY DETAILS**

Exterior ParkingGarage InteriorFeatures Basement Brick 6 to 10 Spaces 220 Volt Electricity Slab Restroom

Storage

Water Sewer
Public Public Sewer

Ask for Cory Raab Berger Realty Inc 3160 Asbury Avenue, Ocean City Call: 609-399-0076