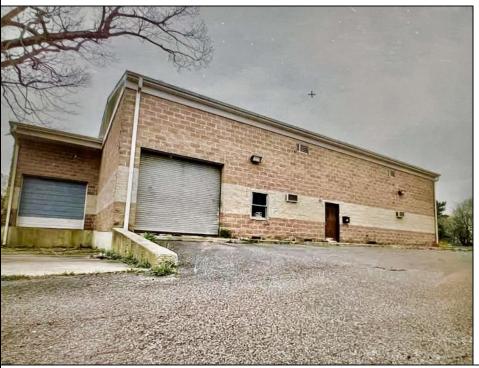

## **COMMENTS**

Spacious partial Two-Story Warehouse in Pleasantville – Approx. 5,000 Sq Ft Built in 1998, this well-maintained warehouse offers approximately 5,000 square feet of versatile space in a prime Pleasantville location. The first floor includes an office area that can easily be converted into a showroom, while the second floor features additional space ideal for two more offices. Highlights include: High ceilings with a 12\tan overhead door Large loading dock for easy shipping and receiving 208/220V, 600-amp electrical service – suitable for a wide range of industrial needs Conveniently located near major highways, Atlantic City, and Philadelphia This is a must-see property for businesses looking for functionality, flexibility, and a great location.