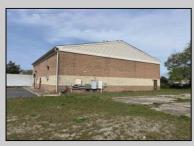

## **COMMENTS**

Spacious partial Two-Story Warehouse in Pleasantville – Approx. 5,000 Sq Ft Built in 1998, this well-maintained warehouse offers approximately 5,000 square feet of versatile space in a prime Pleasantville location. The first floor includes an office area that can easily be converted into a showroom, while the second floor features additional space ideal for two more offices. Highlights include: High ceilings with a 12\tan overhead door Large loading dock for easy shipping and receiving 208/220V, 600-amp electrical service – suitable for a wide range of industrial needs Conveniently located near major highways, Atlantic City, and Philadelphia This is a must-see property for businesses looking for functionality, flexibility, and a great location.

## **PROPERTY DETAILS**

Exterior ParkingGarage InteriorFeatures Basement Brick 6 to 10 Spaces 220 Volt Electricity Slab Restroom

Storage

Water Sewer
Public Public Sewer

Ask for Cory Raab Berger Realty Inc 3160 Asbury Avenue, Ocean City Call: 609-399-0076