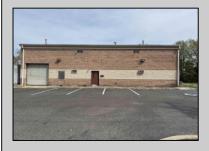

## **COMMENTS**

Spacious partial Two-Story Warehouse in Pleasantville – Approx. 5,000 Sq Ft Built in 1998, this well-maintained warehouse offers approximately 5,000 square feet of versatile space in a prime Pleasantville location. The first floor includes an office area that can easily be converted into a showroom, while the second floor features additional space ideal for two more offices. Highlights include: High ceilings with a 12\tan overhead door Large loading dock for easy shipping and receiving 208/220V, 600-amp electrical service – suitable for a wide range of industrial needs Conveniently located near major highways, Atlantic City, and Philadelphia This is a must-see property for businesses looking for functionality, flexibility, and a great location.

## **PROPERTY DETAILS**

Exterior ParkingGarage InteriorFeatures Basement Brick 6 to 10 Spaces 220 Volt Electricity Slab Restroom

Storage

Water Sewer
Public Public Sewer

Ask for Cory Raab Berger Realty Inc 3160 Asbury Avenue, Ocean City Call: 609-399-0076