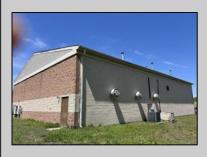

## **COMMENTS**

Spacious partial Two-Story Warehouse in Pleasantville – Approx. 5,000 Sq Ft Built in 1998, this well-maintained warehouse offers approximately 5,000 square feet of versatile space in a prime Pleasantville location. The first floor includes an office area that can easily be converted into a showroom, while the second floor features additional space ideal for two more offices. Highlights include: High ceilings with a 12\text{\text{'}} overhead door Large loading dock for easy shipping and receiving 208/220V, 600-amp electrical service – suitable for a wide range of industrial needs Conveniently located near major highways, Atlantic City, and Philadelphia This is a must-see property for businesses looking for functionality, flexibility, and a great location.

## **PROPERTY DETAILS**

Exterior ParkingGarage InteriorFeatures Basement
Brick 6 to 10 Spaces 220 Volt Electricity Slab
Restroom

Storage

Water Sewer
Public Public Sewer

Ask for Christopher Malinowski Berger Realty Inc 1670 Boardwalk, Ocean City Call: 609-391-0500 Email to: cma@bergerrealty.com