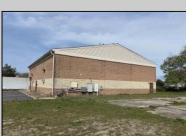

## **COMMENTS**

Spacious partial Two-Story Warehouse in Pleasantville – Approx. 5,000 Sq Ft Built in 1998, this well-maintained warehouse offers approximately 5,000 square feet of versatile space in a prime Pleasantville location. The first floor includes an office area that can easily be converted into a showroom, while the second floor features additional space ideal for two more offices. Highlights include: High ceilings with a 12\text{\text{'}} overhead door Large loading dock for easy shipping and receiving 208/220V, 600-amp electrical service – suitable for a wide range of industrial needs Conveniently located near major highways, Atlantic City, and Philadelphia This is a must-see property for businesses looking for functionality, flexibility, and a great location.

## **PROPERTY DETAILS**

Exterior ParkingGarage InteriorFeatures Basement
Brick 6 to 10 Spaces 220 Volt Electricity Slab
Restroom

Storage

Water Sewer
Public Public Sewer

Ask for Christopher Malinowski Berger Realty Inc 1670 Boardwalk, Ocean City Call: 609-391-0500 Email to: cma@bergerrealty.com