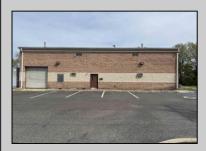

## **COMMENTS**

Spacious partial Two-Story Warehouse in Pleasantville – Approx. 5,000 Sq Ft Built in 1998, this well-maintained warehouse offers approximately 5,000 square feet of versatile space in a prime Pleasantville location. The first floor includes an office area that can easily be converted into a showroom, while the second floor features additional space ideal for two more offices. Highlights include: High ceilings with a 12\text{\text{'}} overhead door Large loading dock for easy shipping and receiving 208/220V, 600-amp electrical service – suitable for a wide range of industrial needs Conveniently located near major highways, Atlantic City, and Philadelphia This is a must-see property for businesses looking for functionality, flexibility, and a great location.

## **PROPERTY DETAILS**

Exterior ParkingGarage InteriorFeatures Basement
Brick 6 to 10 Spaces 220 Volt Electricity Slab
Restroom

Storage

Water Sewer
Public Public Sewer

Ask for Christopher Malinowski Berger Realty Inc 1670 Boardwalk, Ocean City Call: 609-391-0500 Email to: cma@bergerrealty.com