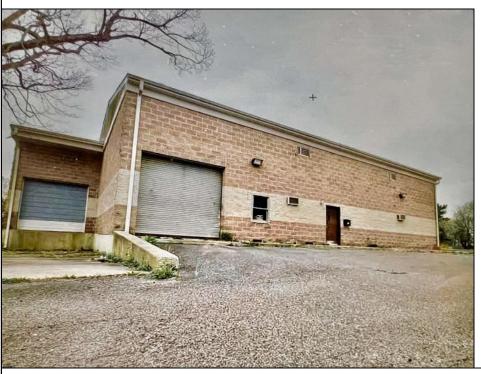

## **COMMENTS**

Spacious partial Two-Story Warehouse in Pleasantville – Approx. 5,000 Sq Ft Built in 1998, this well-maintained warehouse offers approximately 5,000 square feet of versatile space in a prime Pleasantville location. The first floor includes an office area that can easily be converted into a showroom, while the second floor features additional space ideal for two more offices. Highlights include: High ceilings with a 12\text{\text{'}} overhead door Large loading dock for easy shipping and receiving 208/220V, 600-amp electrical service – suitable for a wide range of industrial needs Conveniently located near major highways, Atlantic City, and Philadelphia This is a must-see property for businesses looking for functionality, flexibility, and a great location.