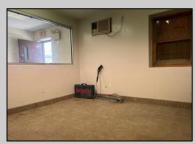

## **COMMENTS**

Spacious partial Two-Story Warehouse in Pleasantville – Approx. 5,000 Sq Ft Built in 1998, this well-maintained warehouse offers approximately 5,000 square feet of versatile space in a prime Pleasantville location. The first floor includes an office area that can easily be converted into a showroom, while the second floor features additional space ideal for two more offices. Highlights include: High ceilings with a 12\text{\text{'}} overhead door Large loading dock for easy shipping and receiving 208/220V, 600-amp electrical service – suitable for a wide range of industrial needs Conveniently located near major highways, Atlantic City, and Philadelphia This is a must-see property for businesses looking for functionality, flexibility, and a great location.

## **PROPERTY DETAILS**

| Exterior | ParkingGarage  | InteriorFeatures     | Basement |
|----------|----------------|----------------------|----------|
| Brick    | 6 to 10 Spaces | 220 Volt Electricity | Slab     |
|          |                | Restroom             |          |
|          |                | Storage              |          |