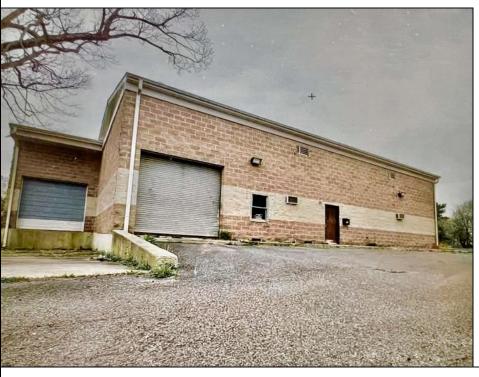

## **COMMENTS**

Spacious partial Two-Story Warehouse in Pleasantville – Approx. 5,000 Sq Ft Built in 1998, this well-maintained warehouse offers approximately 5,000 square feet of versatile space in a prime Pleasantville location. The first floor includes an office area that can easily be converted into a showroom, while the second floor features additional space ideal for two more offices. Highlights include: High ceilings with a 12\text{\text{'}} overhead door Large loading dock for easy shipping and receiving 208/220V, 600-amp electrical service – suitable for a wide range of industrial needs Conveniently located near major highways, Atlantic City, and Philadelphia This is a must-see property for businesses looking for functionality, flexibility, and a great location.

## **PROPERTY DETAILS**

| Exterior | ParkingGarage  | InteriorFeatures     | Basement |
|----------|----------------|----------------------|----------|
| Brick    | 6 to 10 Spaces | 220 Volt Electricity | Slab     |
|          |                | Restroom             |          |
|          |                | Storage              |          |