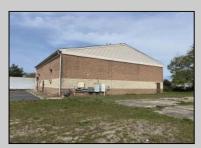

## **COMMENTS**

Spacious partial Two-Story Warehouse in Pleasantville – Approx. 5,000 Sq Ft Built in 1998, this well-maintained warehouse offers approximately 5,000 square feet of versatile space in a prime Pleasantville location. The first floor includes an office area that can easily be converted into a showroom, while the second floor features additional space ideal for two more offices. Highlights include: High ceilings with a 12\text{\text{'}} overhead door Large loading dock for easy shipping and receiving 208/220V, 600-amp electrical service – suitable for a wide range of industrial needs Conveniently located near major highways, Atlantic City, and Philadelphia This is a must-see property for businesses looking for functionality, flexibility, and a great location.

## **PROPERTY DETAILS**

| Exterior | ParkingGarage  | InteriorFeatures     | Basement |
|----------|----------------|----------------------|----------|
| Brick    | 6 to 10 Spaces | 220 Volt Electricity | Slab     |
|          |                | Restroom             |          |
|          |                | Storage              |          |