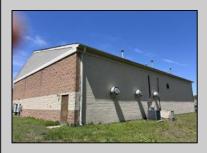

## **COMMENTS**

Spacious partial Two-Story Warehouse in Pleasantville – Approx. 5,000 Sq Ft Built in 1998, this well-maintained warehouse offers approximately 5,000 square feet of versatile space in a prime Pleasantville location. The first floor includes an office area that can easily be converted into a showroom, while the second floor features additional space ideal for two more offices. Highlights include: High ceilings with a 12\text{\text{'}} overhead door Large loading dock for easy shipping and receiving 208/220V, 600-amp electrical service – suitable for a wide range of industrial needs Conveniently located near major highways, Atlantic City, and Philadelphia This is a must-see property for businesses looking for functionality, flexibility, and a great location.

## **PROPERTY DETAILS**

| Exterior | ParkingGarage  | InteriorFeatures     | Basement |
|----------|----------------|----------------------|----------|
| Brick    | 6 to 10 Spaces | 220 Volt Electricity | Slab     |
|          |                | Restroom             |          |
|          |                | Storage              |          |