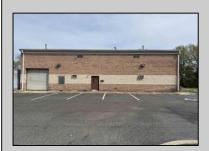

## **COMMENTS**

Spacious partial Two-Story Warehouse in Pleasantville – Approx. 5,000 Sq Ft Built in 1998, this well-maintained warehouse offers approximately 5,000 square feet of versatile space in a prime Pleasantville location. The first floor includes an office area that can easily be converted into a showroom, while the second floor features additional space ideal for two more offices. Highlights include: High ceilings with a 12\text{\text{'}} overhead door Large loading dock for easy shipping and receiving 208/220V, 600-amp electrical service – suitable for a wide range of industrial needs Conveniently located near major highways, Atlantic City, and Philadelphia This is a must-see property for businesses looking for functionality, flexibility, and a great location.

## **PROPERTY DETAILS**

| Exterior | ParkingGarage  | InteriorFeatures     | Basement |
|----------|----------------|----------------------|----------|
| Brick    | 6 to 10 Spaces | 220 Volt Electricity | Slab     |
|          |                | Restroom             |          |
|          |                | Storage              |          |