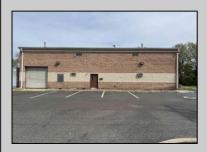

## **COMMENTS**

Spacious partial Two-Story Warehouse in Pleasantville – Approx. 5,000 Sq Ft Built in 1998, this well-maintained warehouse offers approximately 5,000 square feet of versatile space in a prime Pleasantville location. The first floor includes an office area that can easily be converted into a showroom, while the second floor features additional space ideal for two more offices. Highlights include: High ceilings with a 12\text{\text{'}} overhead door Large loading dock for easy shipping and receiving 208/220V, 600-amp electrical service – suitable for a wide range of industrial needs Conveniently located near major highways, Atlantic City, and Philadelphia This is a must-see property for businesses looking for functionality, flexibility, and a great location.

## **PROPERTY DETAILS**

Exterior ParkingGarage InteriorFeatures Basement
Brick 6 to 10 Spaces 220 Volt Electricity Slab
Restroom
Storage

Water Sewer
Public Public Sewer

Ask for Carol Cawley Berger Realty Inc 1330 Bay Avenue, Ocean City Call: 609-391-1330