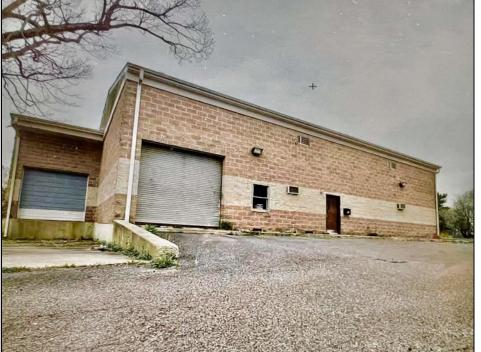

## **COMMENTS**

Spacious partial Two-Story Warehouse in Pleasantville – Approx. 5,000 Sq Ft Built in 1998, this well-maintained warehouse offers approximately 5,000 square feet of versatile space in a prime Pleasantville location. The first floor includes an office area that can easily be converted into a showroom, while the second floor features additional space ideal for two more offices. Highlights include: High ceilings with a 12\text{\text{'}} overhead door Large loading dock for easy shipping and receiving 208/220V, 600-amp electrical service – suitable for a wide range of industrial needs Conveniently located near major highways, Atlantic City, and Philadelphia This is a must-see property for businesses looking for functionality, flexibility, and a great location.

## **PROPERTY DETAILS**

Exterior ParkingGarage InteriorFeatures Basement
Brick 6 to 10 Spaces 220 Volt Electricity Slab
Restroom
Storage

Water Sewer
Public Public Sewer

Ask for Carol Cawley Berger Realty Inc 1330 Bay Avenue, Ocean City Call: 609-391-1330