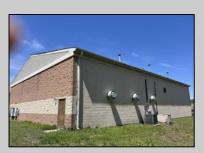

## **COMMENTS**

Spacious partial Two-Story Warehouse in Pleasantville – Approx. 5,000 Sq Ft Built in 1998, this well-maintained warehouse offers approximately 5,000 square feet of versatile space in a prime Pleasantville location. The first floor includes an office area that can easily be converted into a showroom, while the second floor features additional space ideal for two more offices. Highlights include: High ceilings with a 12\text{\text{'}} overhead door Large loading dock for easy shipping and receiving 208/220V, 600-amp electrical service – suitable for a wide range of industrial needs Conveniently located near major highways, Atlantic City, and Philadelphia This is a must-see property for businesses looking for functionality, flexibility, and a great location.

## **PROPERTY DETAILS**

Exterior ParkingGarage InteriorFeatures Basement
Brick 6 to 10 Spaces 220 Volt Electricity Slab
Restroom
Storage

Water Sewer
Public Public Sewer

Ask for Carol Cawley Berger Realty Inc 1330 Bay Avenue, Ocean City Call: 609-391-1330