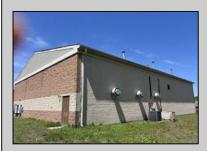

## **COMMENTS**

Spacious partial Two-Story Warehouse in Pleasantville – Approx. 5,000 Sq Ft Built in 1998, this well-maintained warehouse offers approximately 5,000 square feet of versatile space in a prime Pleasantville location. The first floor includes an office area that can easily be converted into a showroom, while the second floor features additional space ideal for two more offices. Highlights include: High ceilings with a 12\text{\text{'}} overhead door Large loading dock for easy shipping and receiving 208/220V, 600-amp electrical service – suitable for a wide range of industrial needs Conveniently located near major highways, Atlantic City, and Philadelphia This is a must-see property for businesses looking for functionality, flexibility, and a great location.