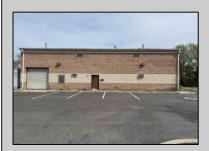

## **COMMENTS**

Spacious partial Two-Story Warehouse in Pleasantville – Approx. 5,000 Sq Ft Built in 1998, this well-maintained warehouse offers approximately 5,000 square feet of versatile space in a prime Pleasantville location. The first floor includes an office area that can easily be converted into a showroom, while the second floor features additional space ideal for two more offices. Highlights include: High ceilings with a 12\text{\text{'}} overhead door Large loading dock for easy shipping and receiving 208/220V, 600-amp electrical service – suitable for a wide range of industrial needs Conveniently located near major highways, Atlantic City, and Philadelphia This is a must-see property for businesses looking for functionality, flexibility, and a great location.