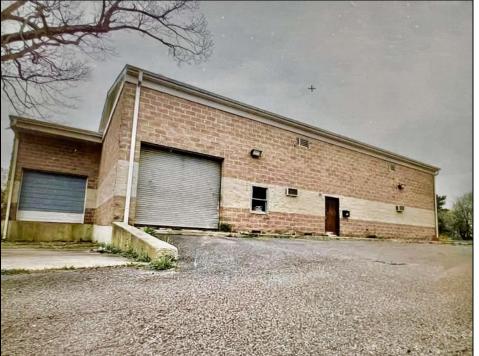

## **COMMENTS**

Spacious partial Two-Story Warehouse in Pleasantville – Approx. 5,000 Sq Ft Built in 1998, this well-maintained warehouse offers approximately 5,000 square feet of versatile space in a prime Pleasantville location. The first floor includes an office area that can easily be converted into a showroom, while the second floor features additional space ideal for two more offices. Highlights include: High ceilings with a 12\text{\text{'}} overhead door Large loading dock for easy shipping and receiving 208/220V, 600-amp electrical service – suitable for a wide range of industrial needs Conveniently located near major highways, Atlantic City, and Philadelphia This is a must-see property for businesses looking for functionality, flexibility, and a great location.