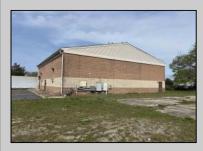

## **COMMENTS**

Spacious partial Two-Story Warehouse in Pleasantville – Approx. 5,000 Sq Ft Built in 1998, this well-maintained warehouse offers approximately 5,000 square feet of versatile space in a prime Pleasantville location. The first floor includes an office area that can easily be converted into a showroom, while the second floor features additional space ideal for two more offices. Highlights include: High ceilings with a 12\text{\text{'}} overhead door Large loading dock for easy shipping and receiving 208/220V, 600-amp electrical service – suitable for a wide range of industrial needs Conveniently located near major highways, Atlantic City, and Philadelphia This is a must-see property for businesses looking for functionality, flexibility, and a great location.

## **PROPERTY DETAILS**

Exterior ParkingGarage InteriorFeatures Basement
Brick 6 to 10 Spaces 220 Volt Electricity Slab
Restroom
Storage

Water Sewer
Public Public Sewer

Ask for Chris Warren Berger Realty Inc 3160 Asbury Avenue, Ocean City Call: 609-399-0076