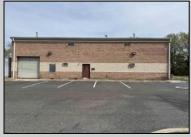

## **COMMENTS**

Spacious partial Two-Story Warehouse in Pleasantville – Approx. 5,000 Sq Ft Built in 1998, this well-maintained warehouse offers approximately 5,000 square feet of versatile space in a prime Pleasantville location. The first floor includes an office area that can easily be converted into a showroom, while the second floor features additional space ideal for two more offices. Highlights include: High ceilings with a 12\text{\text{'}} overhead door Large loading dock for easy shipping and receiving 208/220V, 600-amp electrical service – suitable for a wide range of industrial needs Conveniently located near major highways, Atlantic City, and Philadelphia This is a must-see property for businesses looking for functionality, flexibility, and a great location.

## **PROPERTY DETAILS**

Exterior ParkingGarage InteriorFeatures Basement
Brick 6 to 10 Spaces 220 Volt Electricity Slab
Restroom
Storage

Water Sewer
Public Public Sewer

Ask for Chris Warren Berger Realty Inc 3160 Asbury Avenue, Ocean City Call: 609-399-0076