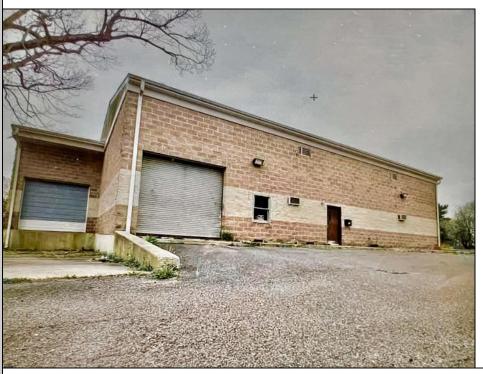

## **COMMENTS**

Spacious partial Two-Story Warehouse in Pleasantville – Approx. 5,000 Sq Ft Built in 1998, this well-maintained warehouse offers approximately 5,000 square feet of versatile space in a prime Pleasantville location. The first floor includes an office area that can easily be converted into a showroom, while the second floor features additional space ideal for two more offices. Highlights include: High ceilings with a 12\text{\text{'}} overhead door Large loading dock for easy shipping and receiving 208/220V, 600-amp electrical service – suitable for a wide range of industrial needs Conveniently located near major highways, Atlantic City, and Philadelphia This is a must-see property for businesses looking for functionality, flexibility, and a great location.

## **PROPERTY DETAILS**

Exterior ParkingGarage InteriorFeatures Basement
Brick 6 to 10 Spaces 220 Volt Electricity Slab
Restroom
Storage

Water Sewer
Public Public Sewer

Ask for Chris Warren Berger Realty Inc 3160 Asbury Avenue, Ocean City Call: 609-399-0076