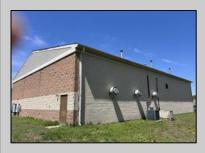

## **COMMENTS**

Spacious partial Two-Story Warehouse in Pleasantville – Approx. 5,000 Sq Ft Built in 1998, this well-maintained warehouse offers approximately 5,000 square feet of versatile space in a prime Pleasantville location. The first floor includes an office area that can easily be converted into a showroom, while the second floor features additional space ideal for two more offices. Highlights include: High ceilings with a 12\text{\text{'}} overhead door Large loading dock for easy shipping and receiving 208/220V, 600-amp electrical service – suitable for a wide range of industrial needs Conveniently located near major highways, Atlantic City, and Philadelphia This is a must-see property for businesses looking for functionality, flexibility, and a great location.

## **PROPERTY DETAILS**

Exterior ParkingGarage InteriorFeatures Basement
Brick 6 to 10 Spaces 220 Volt Electricity Slab
Restroom
Storage

Water Sewer
Public Public Sewer

Ask for Chris Warren Berger Realty Inc 3160 Asbury Avenue, Ocean City Call: 609-399-0076