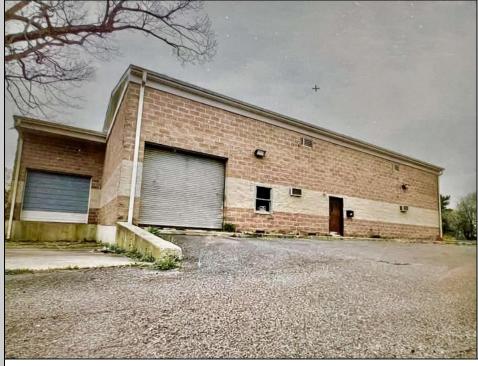

## COMMENTS

Spacious partial Two-Story Warehouse in Pleasantville – Approx. 5,000 Sq Ft Built in 1998, this well-maintained warehouse offers approximately 5,000 square feet of versatile space in a prime Pleasantville location. The first floor includes an office area that can easily be converted into a showroom, while the second floor features additional space ideal for two more offices. Highlights include: High ceilings with a 12\' overhead door Large loading dock for easy shipping and receiving 208/220V, 600-amp electrical service – suitable for a wide range of industrial needs Conveniently located near major highways, Atlantic City, and Philadelphia This is a must-see property for businesses looking for functionality, flexibility, and a great location.

Exterior Brick