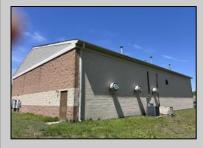

## COMMENTS

Spacious partial Two-Story Warehouse in Pleasantville – Approx. 5,000 Sq Ft Built in 1998, this well-maintained warehouse offers approximately 5,000 square feet of versatile space in a prime Pleasantville location. The first floor includes an office area that can easily be converted into a showroom, while the second floor features additional space ideal for two more offices. Highlights include: High ceilings with a 12\' overhead door Large loading dock for easy shipping and receiving 208/220V, 600-amp electrical service – suitable for a wide range of industrial needs Conveniently located near major highways, Atlantic City, and Philadelphia This is a must-see property for businesses looking for functionality, flexibility, and a great location.

Exterior Brick