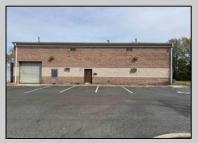

## COMMENTS

Spacious partial Two-Story Warehouse in Pleasantville – Approx. 5,000 Sq Ft Built in 1998, this well-maintained warehouse offers approximately 5,000 square feet of versatile space in a prime Pleasantville location. The first floor includes an office area that can easily be converted into a showroom, while the second floor features additional space ideal for two more offices. Highlights include: High ceilings with a 12\' overhead door Large loading dock for easy shipping and receiving 208/220V, 600-amp electrical service – suitable for a wide range of industrial needs Conveniently located near major highways, Atlantic City, and Philadelphia This is a must-see property for businesses looking for functionality, flexibility, and a great location.

Exterior Brick