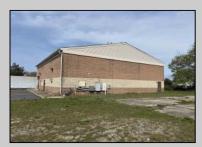

## COMMENTS

Spacious partial Two-Story Warehouse in Pleasantville – Approx. 5,000 Sq Ft Built in 1998, this well-maintained warehouse offers approximately 5,000 square feet of versatile space in a prime Pleasantville location. The first floor includes an office area that can easily be converted into a showroom, while the second floor features additional space ideal for two more offices. Highlights include: High ceilings with a 12\' overhead door Large loading dock for easy shipping and receiving 208/220V, 600-amp electrical service – suitable for a wide range of industrial needs Conveniently located near major highways, Atlantic City, and Philadelphia This is a must-see property for businesses looking for functionality, flexibility, and a great location.

Exterior Brick